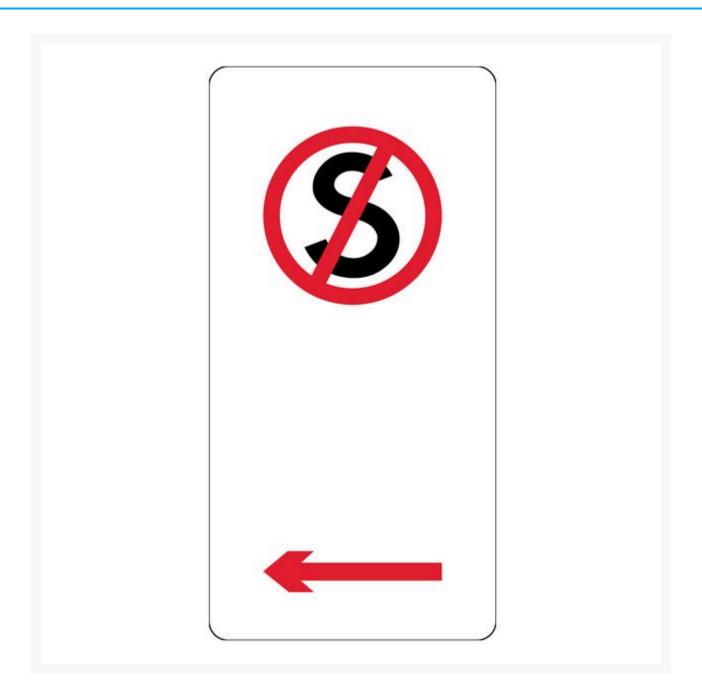

## **Description**

You must not stop your vehicle at the **No Stopping Left Arrow Sign.** The left arrow indicates no vehicle can stop to the left side of the sign.

Keep traffic and parking under control at your facility. Bronson Safety Traffic & Vehicle Signs come in various materials and sizes to withstand your particular environmental and mounting needs. You'll find all of the Traffic & Vehicle Signs you need right here.