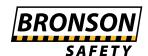

## **Description**

Offering the longest webbing length in a wall mounted barrier. Robust design to withstand the toughest indoor and outdoor conditions.

### **FEATURES & BENEFITS**

- Market first offering up to 23 metres of webbing. The longest webbing length within a retractable wall mounted unit.
- Containing Tensator's NightView™ reflective webbing, the unit creates a highly visible solution to improve safety.
- The unit can easily be tensioned off at any length up to 23 metres.
- An ideal solution for cordoning off large areas such as vehicle entrances, exits and loading bays.
- Weather resistant for use in outdoor areas.

#### **PRODUCT SPECIFICATION**

- Powder coated steel unit, with a visible coloured yellow casing and black handle.
- Robust hand wound mechanism to retract the webbing back into the unit.
- Contains 23 metres of outdoor anti-static yellow and black chevron NightView™ webbing.
- A wall plate is supplied, which needs to be secured onto a wall or suitable surface the end of the webbing easily clips into this.
- Wall fixing materials are not included and will depend on the wall or surface the unit is being mounted to.
- An optional locking mechanism is available. This allows for the webbing to be locked so it cannot be wound back into the unit by anyone unauthorised to do so.