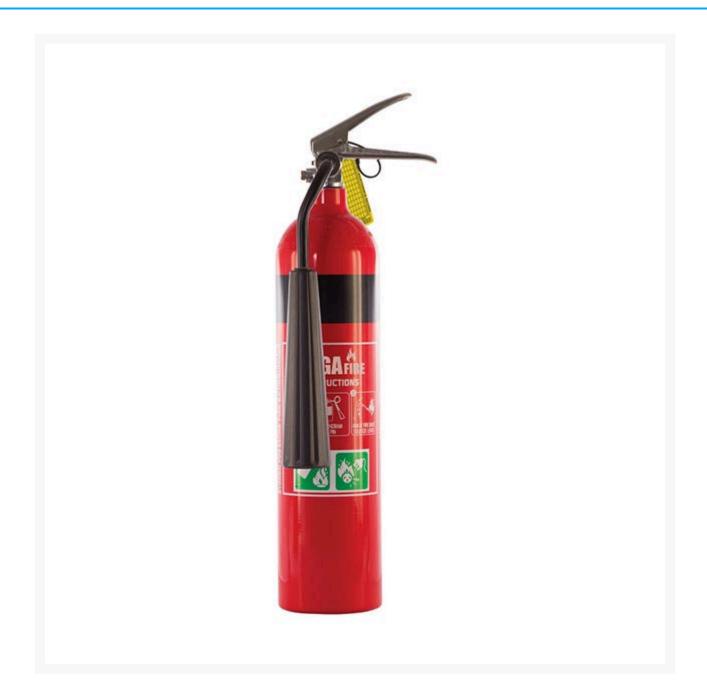

## **2kg CO2 Fire Extinguisher**

## **Description**

This fire extinguisher is recommended for use in any Class (E) fire that involves energised electronic equipment.

- Complies to standard AS/NZS 1841.6.
- Supplied with a **metal wall-bracket for mounting**.
- This model is fitted with an adjustable swivel elbow assembly, that allows discharge directly to the seat of a fire.
- Cylinders are manufactured from high quality, light-weight alloy.
- CO2 extinguishers are **red** in colour and have a **black** coloured band.