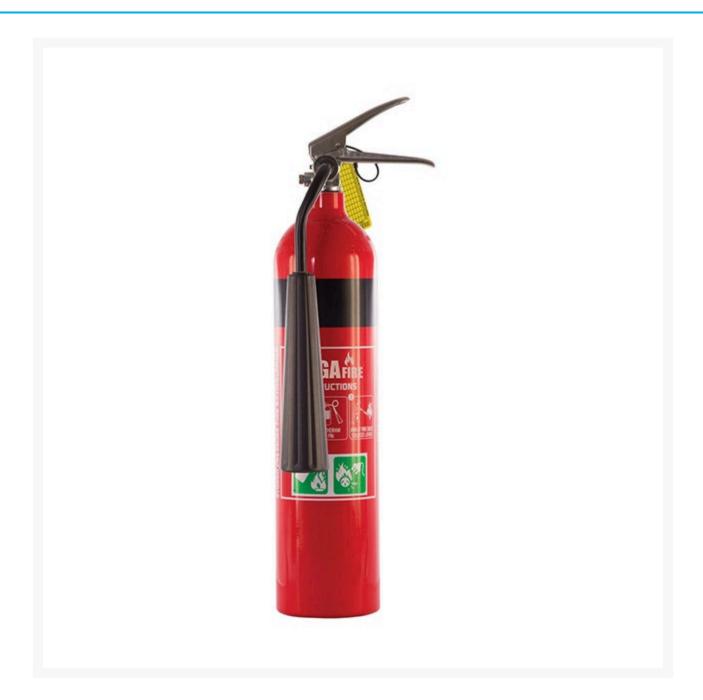

## **2kg CO2 Fire Extinguisher**

## **Description**

This fire extinguisher is recommended for use in any Class (E) fire that involves energised electronic equipment.

- Complies to standard AS/NZS 1841.6.
- Supplied with a **metal wall-bracket for mounting**.
- This model is fitted with an adjustable swivel elbow assembly, that allows discharge directly to the seat of a fire.
- Cylinders are manufactured from high quality, light-weight alloy.
- CO2 extinguishers are **red** in colour and have a **black** coloured band.