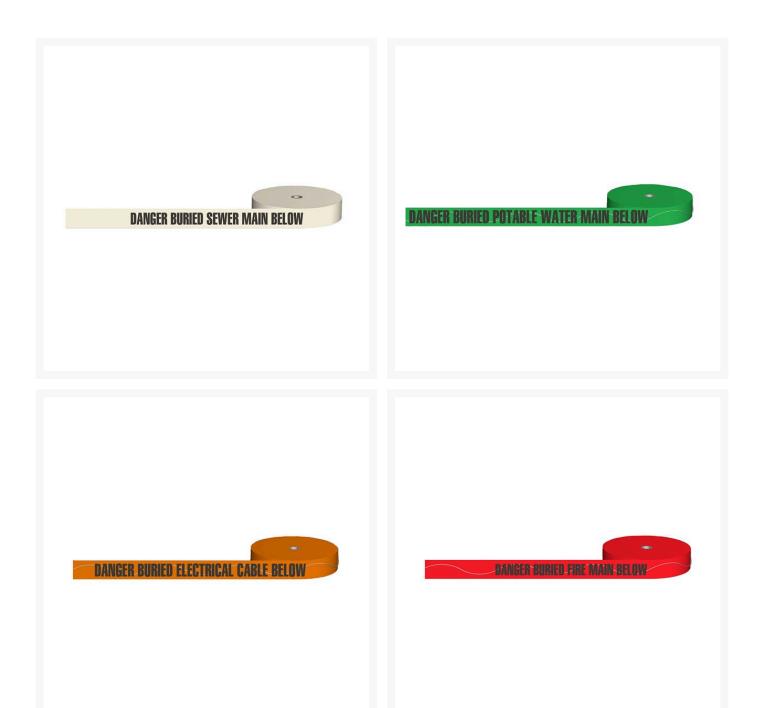

## **Product Options**

| Tape Legend: | Caution Buried Sewer Main Below         |
|--------------|-----------------------------------------|
|              | Danger Buried Communication Cable Below |
|              | Danger Buried Electrical Cable Below    |
|              | Danger Buried Fire Main Below           |
|              | Danger Buried Gas Main Below            |
|              | Danger Buried Irrigation Main Below     |
|              | Danger Buried Potable Water Mains Below |
|              | Danger Buried Recycled Water Main Below |
|              | Danger Buried Stormwater Main Below     |
|              | Danger Buried Water Main Below          |
| Tape Colour: | Beige/Black                             |
|              | Blue/Black                              |
|              | Blue/White                              |
|              | Green/Black                             |
|              | Orange/Black                            |
|              | Purple/Black                            |
|              | Red/Black                               |
|              | White/Black                             |
|              | Yellow/Black                            |
| Tape Length: | 250m                                    |