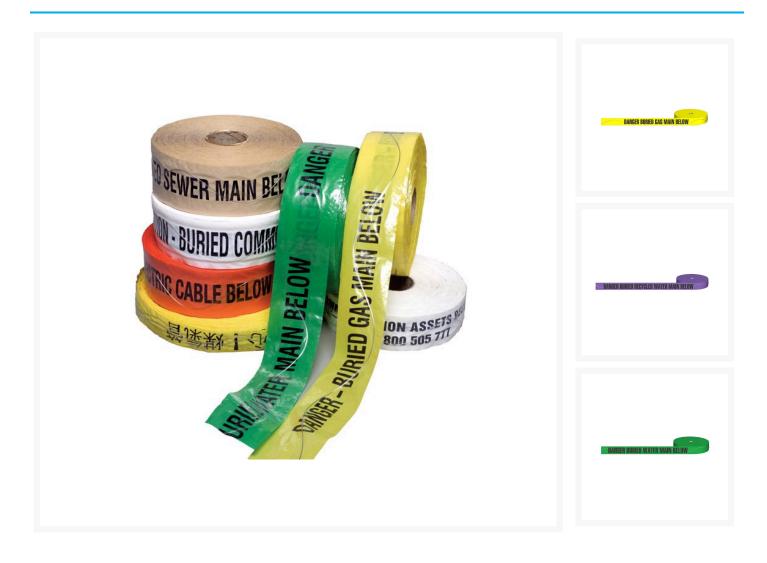

#### **Description**

Detectable underground warning tapes are polyethylene tape printed with a warning message to identify the danger of the service laid beneath. The tracer wire is laid in a sinusoidal wave pattern. Allows easy location of pipes and cables beneath the ground.

- Detectable tape is a polyethylene underground warning tape incorporating one or two stainless steel tracer wires for the marking and location of buried pipes and cables. Bronson detectable tape can be used in conjunction with cable avoidance tools to locate the position of non-metallic pipes and unenergised cables.
- The detectable wires are laid in a sinusoidal pattern and laminated between two layers of a low density lead-free virgin grade rot-resistant polyethylene ensuring that the tape and therefore the cable or pipeline beneath is detectable.
- Manufactured using a 0.7mm AISI 316 grade stainless steel tracer wire.
- Detectable tape has a unique design which allows the wires to stretch by over 25% before breaking.
- The printed text and wires are protected by a clear laminated film.
- The top layer of the laminated film protects the printed warning message.
- Stainless steel joining crimps and crimping tools are also available.

## **Product Options**

| Tape Legend: | Caution Buried Sewer Main Below         |
|--------------|-----------------------------------------|
|              | Danger Buried Communication Cable Below |
|              | Danger Buried Electrical Cable Below    |
|              | Danger Buried Fire Main Below           |
|              | Danger Buried Gas Main Below            |
|              | Danger Buried Irrigation Main Below     |
|              | Danger Buried Potable Water Mains Below |
|              | Danger Buried Recycled Water Main Below |
|              | Danger Buried Stormwater Main Below     |
|              | Danger Buried Water Main Below          |
| Tape Colour: | Beige/Black                             |
|              | Blue/Black                              |
|              | Blue/White                              |
|              | Green/Black                             |
|              | Orange/Black                            |
|              | Purple/Black                            |
|              | Red/Black                               |
|              | White/Black                             |
|              | Yellow/Black                            |
| Tape Length: | 250m                                    |