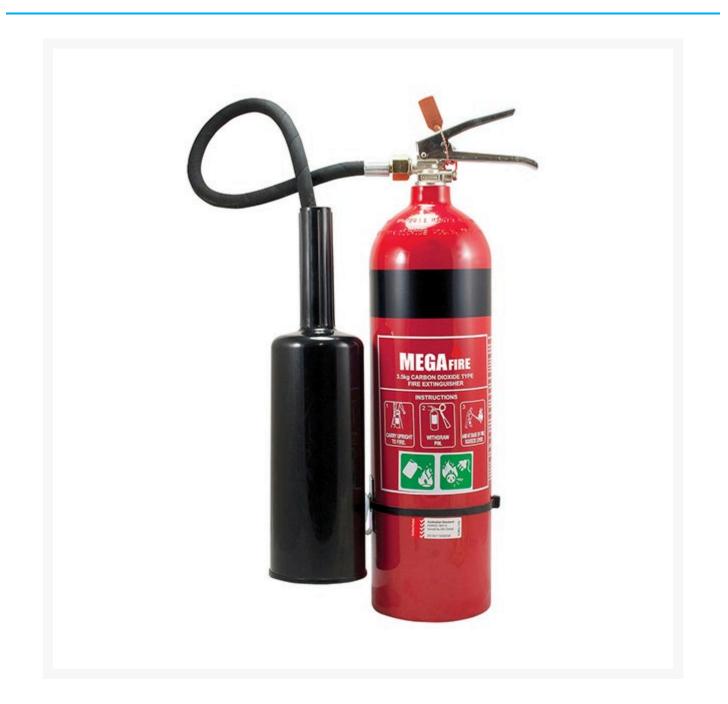

## 3.5kg CO2 Fire Extinguisher

## Description

This fire extinguisher is recommended for use in any Class (E) fire that involves energised electronic equipment.

- Complies to standard AS/NZS 1841.6.
- Supplied with a **metal wall-bracket for mounting**.
- This model is fitted with an adjustable swivel elbow assembly, that allows discharge directly to the seat of a fire.
- Cylinders are manufactured from high quality, light-weight alloy.
- CO2 extinguishers are **red** in colour and have a **black** coloured band.