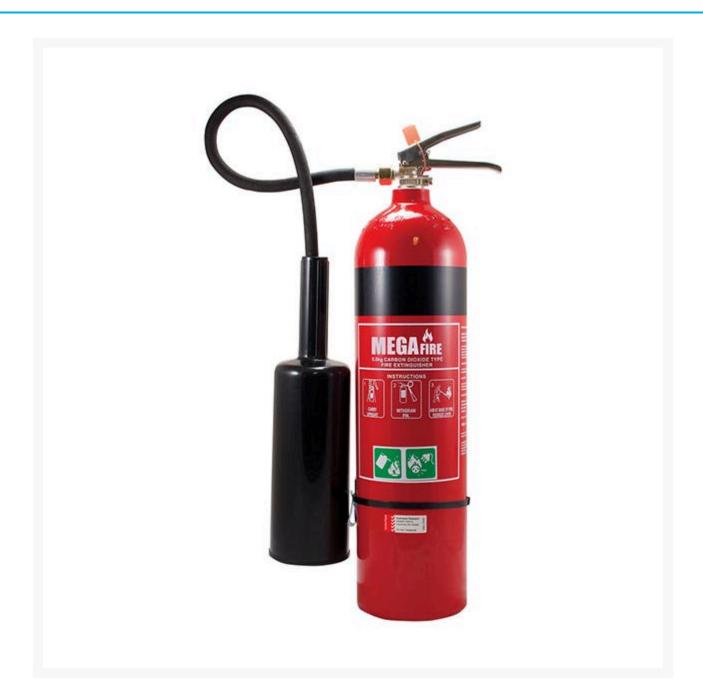

## **5kg CO2 Fire Extinguisher**

## **Description**

This fire extinguisher is recommended for use in any Class (E) fire that involves energised electronic equipment.

- Complies to standard AS/NZS 1841.6.
- Supplied with a **metal wall-bracket for mounting**.
- This model is fitted with an adjustable swivel elbow assembly that allows discharge directly to the seat of a fire.
- Cylinders are manufactured from high quality, light-weight alloy.
- CO2 extinguishers are **red** in colour and have a **black** coloured band.