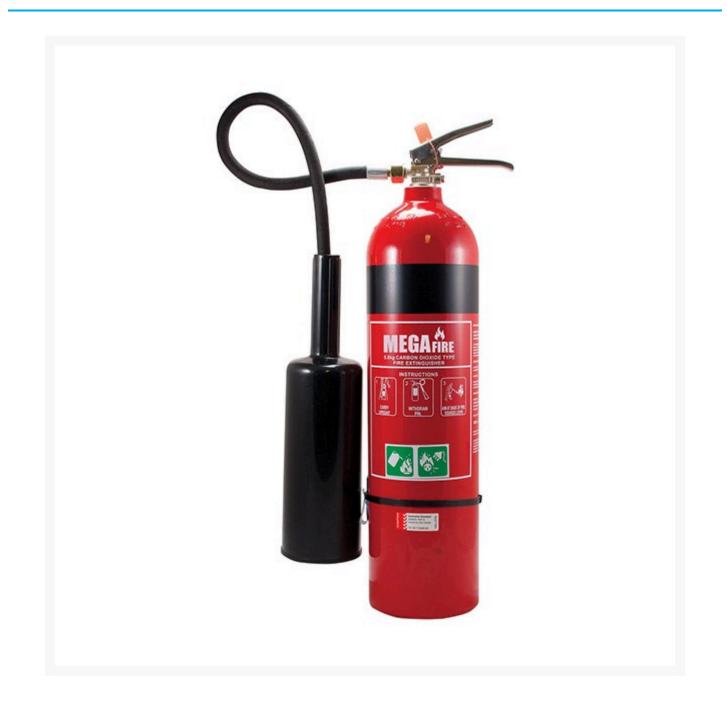

## Description

This fire extinguisher is recommended for use in any Class (E) fire that involves energised electronic equipment.

- Complies to standard AS/NZS 1841.6.
- Supplied with a **metal wall-bracket for mounting**.
- This model is fitted with an adjustable swivel elbow assembly that allows discharge directly to the seat of a fire.
- Cylinders are manufactured from high quality, light-weight alloy.
- CO2 extinguishers are **red** in colour and have a **black** coloured band.