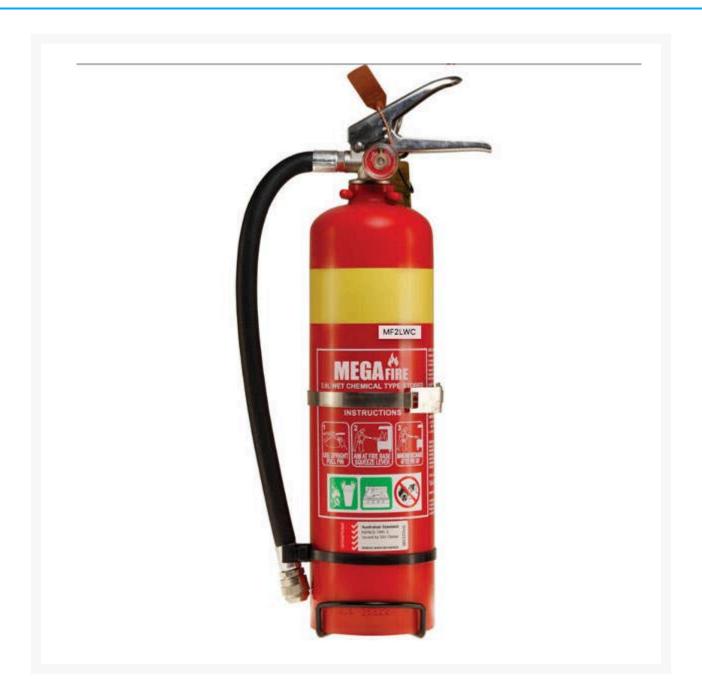

## **2L Wet Chemical Fire Extinguisher**

## **Description**

This High Performance Rated wet chemical extinguisher is **ideal for use in commercial kitchens**.

- Designed for use on kitchen fires that involve burning oil and **deep fat fryers**.
- Stainless steel cylinder, handles and brass valve and ferrules.
- Quick-release bracket for tight installations.
- Includes a **vehicle bracket**.
- Distinguished by a cream coloured band around the top of the cylinder.
- Compliant with Australian Standard AS 1841.3.