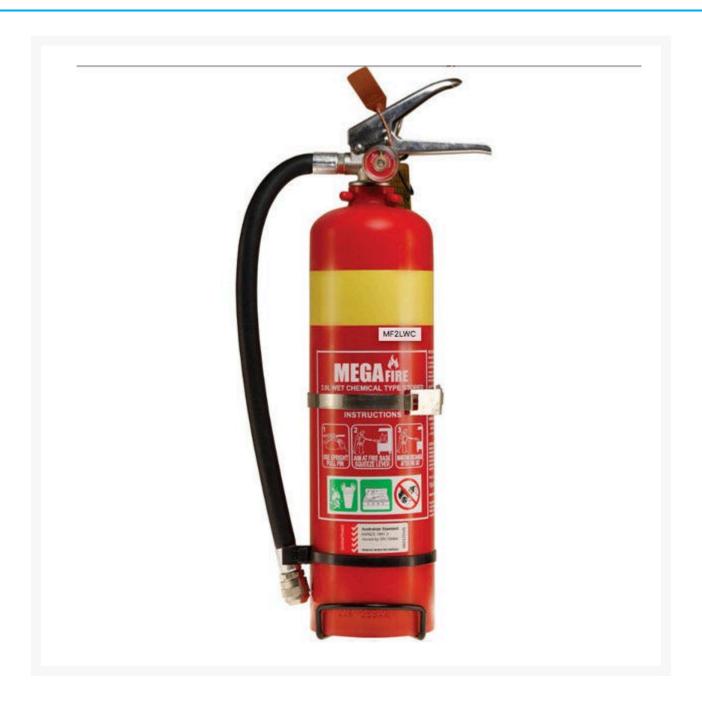

## **2L Wet Chemical Fire Extinguisher**

## **Description**

This High Performance Rated wet chemical extinguisher is **ideal for use in commercial kitchens**.

- Designed for use on kitchen fires that involve burning oil and **deep fat fryers**.
- Stainless steel cylinder, handles and brass valve and ferrules.
- Quick-release bracket for tight installations.
- Includes a **vehicle bracket**.
- Distinguished by a cream coloured band around the top of the cylinder.
- Compliant with Australian Standard AS 1841.3.