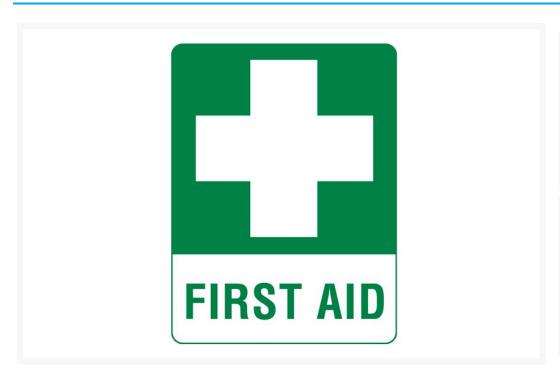

# First Aid Sign

### **Description**

Emergency Information Signs. Emergency Signs indicate the nearest location of emergency equipment such as First Aid Kits, Eye Wash Stations and Emergency Showers. These signs can also provide directions to emergency related facilities (Exits, First Aid, Safety equipment etc.). They may also contains instructions for handling a specific emergency. Features a white symbol and/or text on a green background. Emergency Information Signs must comply to AS 1319 regulations.