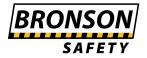

#### Description

Emergency Information Signs. Emergency Signs indicate the nearest location of emergency equipment such as First Aid Kits, Eye Wash Stations and Emergency Showers. These signs can also provide directions to emergency related facilities (Exits, First Aid, Safety equipment etc.). They may also contains instructions for handling a specific emergency. Features a white symbol and/or text on a green background. Emergency Information Signs must comply to AS 1319 regulations.