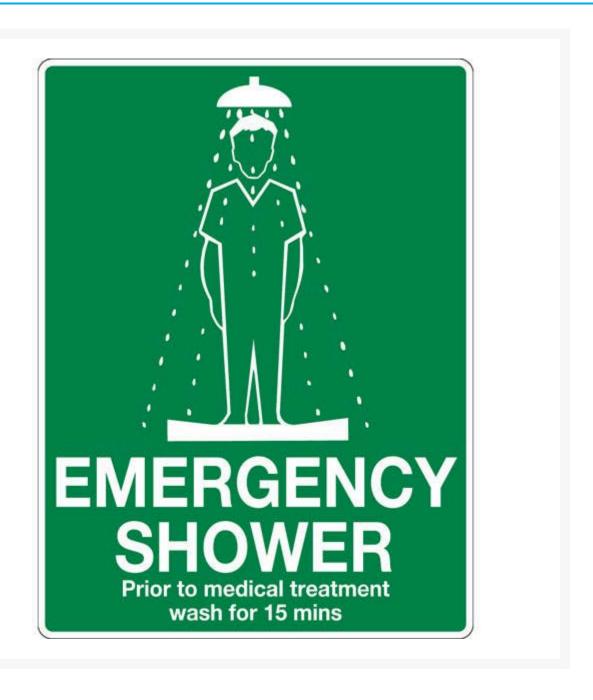

## **Description**

The **Emergency Shower Prior to medical treatment wash for 15 mins Sign** indicates the location of the emergency shower and how many minutes to wash the area for, for it to be effective.