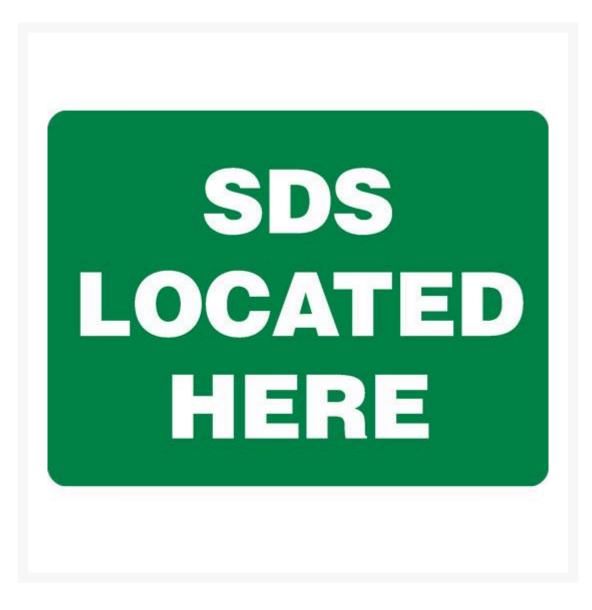

## **SDS Located Here**

## Description

Emergency Information Signs. Emergency Signs indicate the nearest location of emergency equipment such as First Aid Kits, Eye Wash Stations and Emergency Showers. These signs can also provide directions to emergency related facilities (Exits, First Aid, Safety equipment etc.). They may also contains instructions for handling a specific emergency. Features a white symbol and/or text on a green background. Emergency Information Signs must comply to AS 1319 regulations.