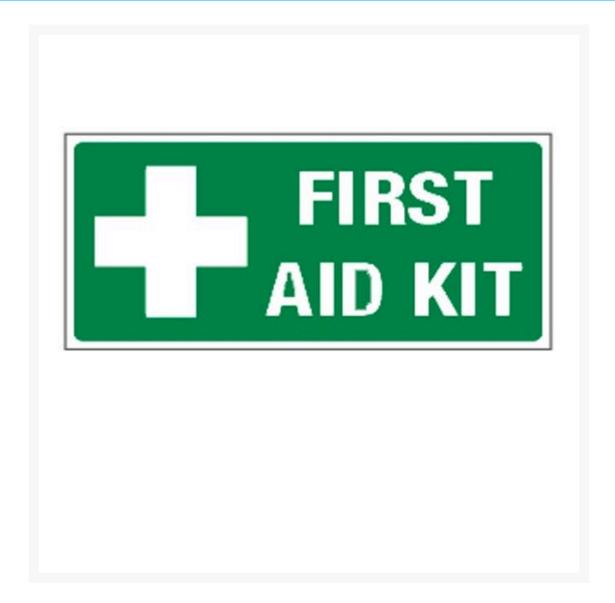

# First Aid Kit Sign

#### **Description**

Emergency Information Signs. Emergency Signs indicate the nearest location of emergency equipment such as First Aid Kits, Eye Wash Stations and Emergency Showers. These signs can also provide directions to emergency related facilities (Exits, First Aid, Safety equipment etc.). They may also contains instructions for handling a specific emergency. Features a white symbol and/or text on a green background. Emergency