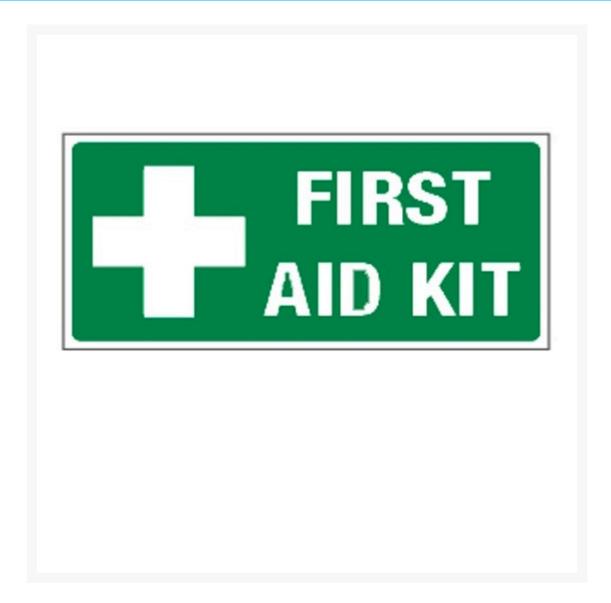

# First Aid Kit Sign

#### **Description**

Emergency Information Signs. Emergency Signs indicate the nearest location of emergency equipment such as First Aid Kits, Eye Wash Stations and Emergency Showers. These signs can also provide directions to emergency related facilities (Exits, First Aid, Safety equipment etc.). They may also contains instructions for handling a specific emergency. Features a white symbol and/or text on a green background. Emergency