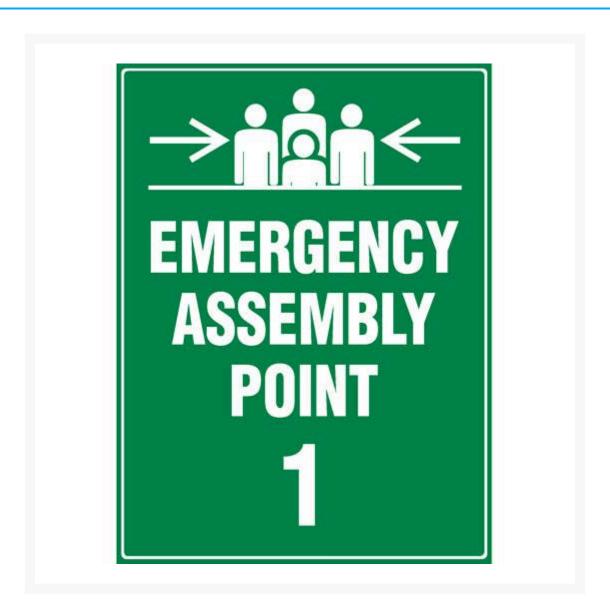

# **Emergency Assembly Point 1 Sign**

## **Description**

Use this **Emergency Assembly Point 1 Sign** to mark your designated area for people to meet in the event of an emergency evacuation.

Emergency Information Signs. Emergency Signs indicate the nearest location of emergency equipment such

as First Aid Kits, Eye Wash Stations and Emergency Showers. These signs can also provide directions to emergency related facilities (Exits, First Aid, Safety equipment etc.). They may also contains instructions for handling a specific emergency. Features a white symbol and/or text on a green background. Emergency Information Signs must comply to AS 1319 regulations.