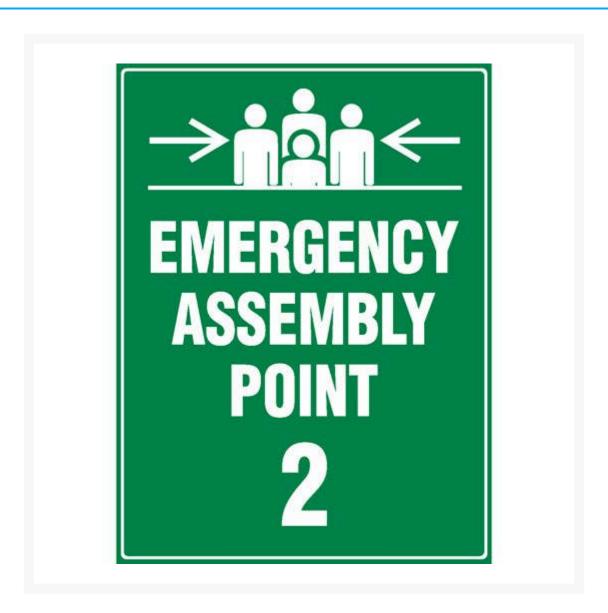

# **Emergency Assembly Point 2 Sign**

## **Description**

Use this **Emergency Assembly Point 2 Sign** to mark your designated area for people to meet in the event of an emergency evacuation.

Emergency Information Signs. Emergency Signs indicate the nearest location of emergency equipment such

as First Aid Kits, Eye Wash Stations and Emergency Showers. These signs can also provide directions to emergency related facilities (Exits, First Aid, Safety equipment etc.). They may also contains instructions for handling a specific emergency. Features a white symbol and/or text on a green background. Emergency Information Signs must comply to AS 1319 regulations.