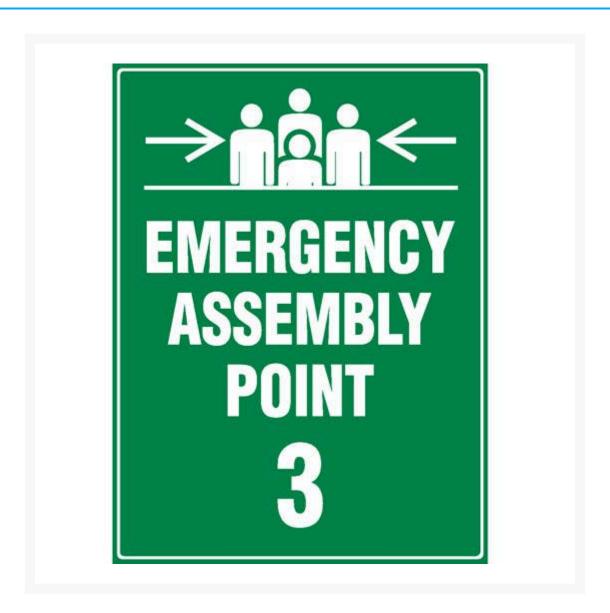

# **Emergency Assembly Point 3 Sign**

## **Description**

Use this **Emergency Assembly Point 3 Sign** to mark your designated area for people to meet in the event of an emergency evacuation.

Emergency Information Signs. Emergency Signs indicate the nearest location of emergency equipment such

as First Aid Kits, Eye Wash Stations and Emergency Showers. These signs can also provide directions to emergency related facilities (Exits, First Aid, Safety equipment etc.). They may also contains instructions for handling a specific emergency. Features a white symbol and/or text on a green background. Emergency Information Signs must comply to AS 1319 regulations.