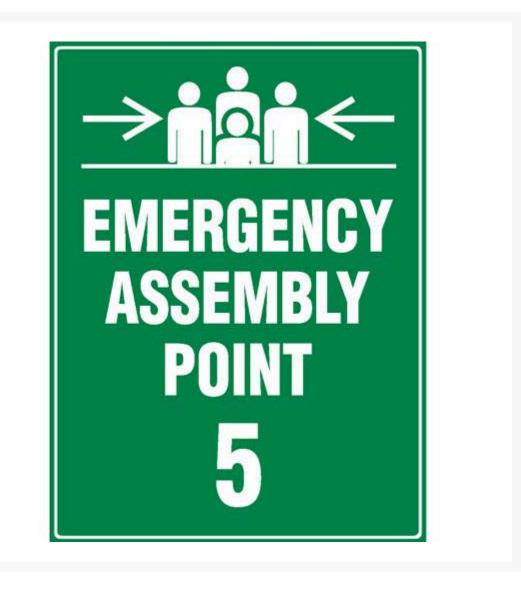

#### Description

Use this **Emergency Assembly Point 5 Sign** to mark your designated area for people to meet in the event of an emergency evacuation.

Emergency Information Signs. Emergency Signs indicate the nearest location of emergency equipment such

as First Aid Kits, Eye Wash Stations and Emergency Showers. These signs can also provide directions to emergency related facilities (Exits, First Aid, Safety equipment etc.). They may also contains instructions for handling a specific emergency. Features a white symbol and/or text on a green background. Emergency Information Signs must comply to AS 1319 regulations.