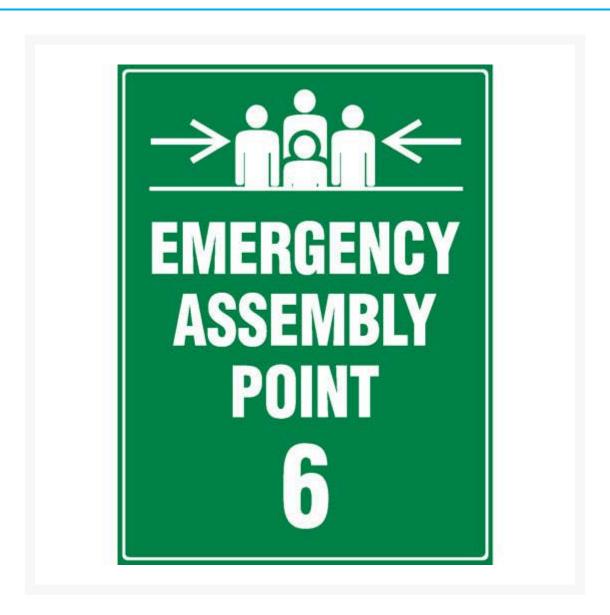

## **Description**

Use this **Emergency Assembly Point 6 Sign** to mark your designated area for people to meet in the event of an emergency evacuation.

Emergency Information Signs. Emergency Signs indicate the nearest location of emergency equipment such

as First Aid Kits, Eye Wash Stations and Emergency Showers. These signs can also provide directions to emergency related facilities (Exits, First Aid, Safety equipment etc.). They may also contains instructions for handling a specific emergency. Features a white symbol and/or text on a green background. Emergency Information Signs must comply to AS 1319 regulations.