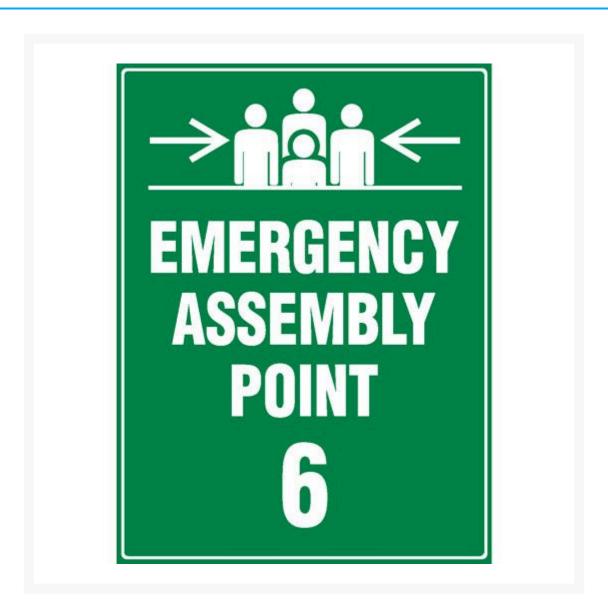

# **Emergency Assembly Point 6 Sign**

## **Description**

Use this **Emergency Assembly Point 6 Sign** to mark your designated area for people to meet in the event of an emergency evacuation.

Emergency Information Signs. Emergency Signs indicate the nearest location of emergency equipment such

as First Aid Kits, Eye Wash Stations and Emergency Showers. These signs can also provide directions to emergency related facilities (Exits, First Aid, Safety equipment etc.). They may also contains instructions for handling a specific emergency. Features a white symbol and/or text on a green background. Emergency Information Signs must comply to AS 1319 regulations.