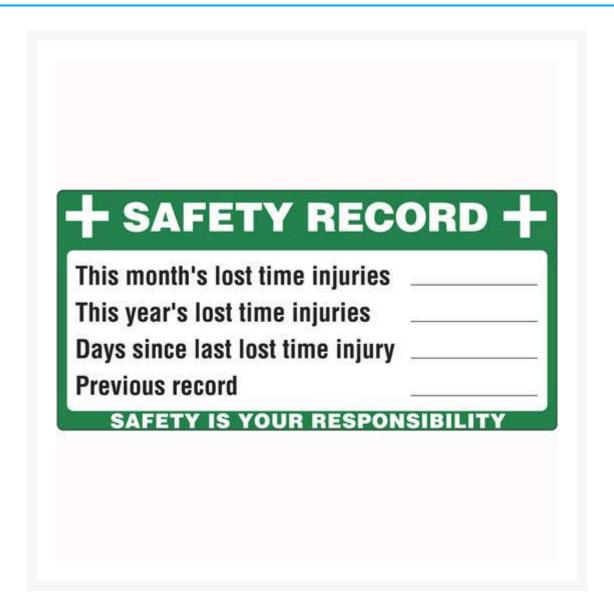

#### **Description**

Increase employee involvement in your safety record. Use magnetic numbers to track the performance.

Emergency Information Signs. Emergency Signs indicate the nearest location of emergency equipment such

as First Aid Kits, Eye Wash Stations and Emergency Showers. These signs can also provide directions to emergency related facilities (Exits, First Aid, Safety equipment etc.). They may also contains instructions for handling a specific emergency. Features a white symbol and/or text on a green background. Emergency Information Signs must comply to AS 1319 regulations.