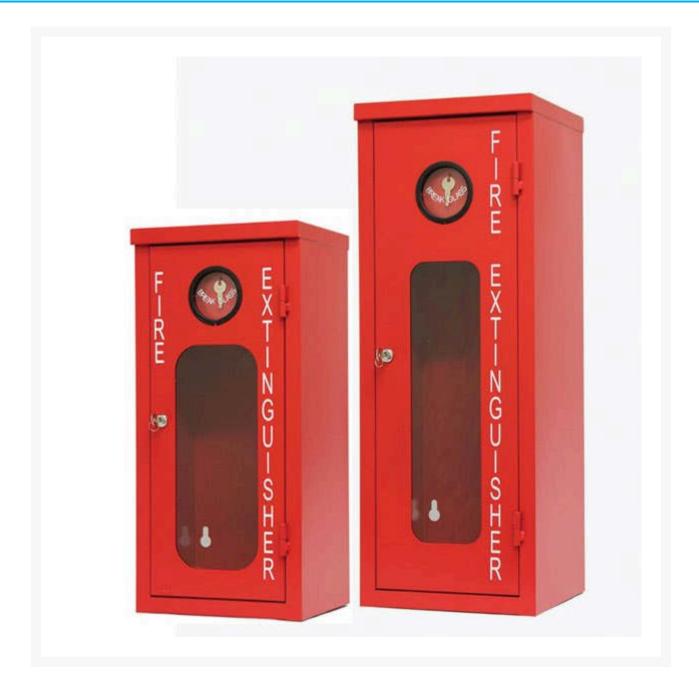

## **Description**

This Fire Extinguisher Cabinet is ideal for installation in areas where theft or vandalism is a risk.

## **Product Notes:**

- A0267 2.5kg to 4.5kg cabinet dimensions: Height: 590mm x Width: 280mm x Depth: 210mm.
- A0268 4.5kg to 9kg cabinet dimesions: Height: 760mm x Width: 280mm x Depth: 230mm.
- Metal locking cabinet.
- Easy break panel access in an emergency, fire service "003" key lock.
- Polyester and powder coated for UV resistance.