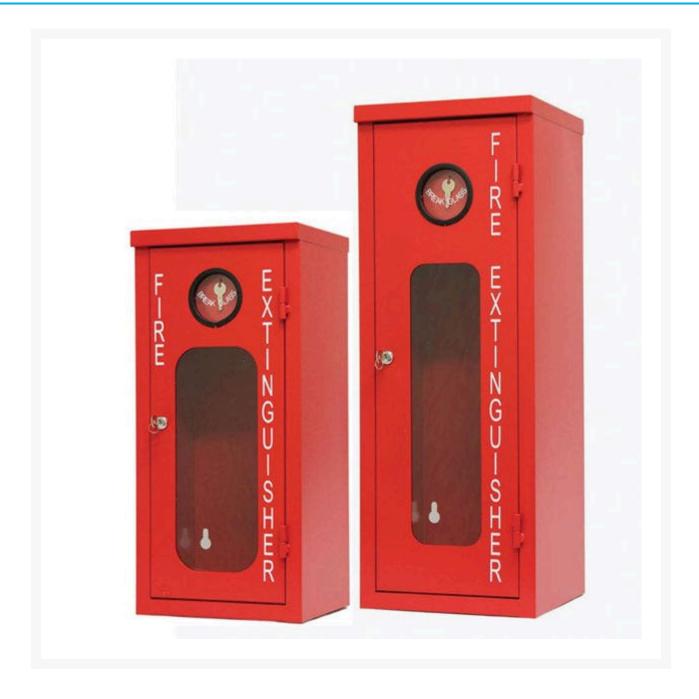

## **Description**

This Fire Extinguisher Cabinet is ideal for installation in areas where theft or vandalism is a risk.

## **Product Notes:**

- A0267 2.5kg to 4.5kg cabinet dimensions: Height: 590mm x Width: 280mm x Depth: 210mm.
- A0268 4.5kg to 9kg cabinet dimesions: Height: 760mm x Width: 280mm x Depth: 230mm.
- Metal locking cabinet.
- Easy break panel access in an emergency, fire service "003" key lock.
- Polyester and powder coated for UV resistance.