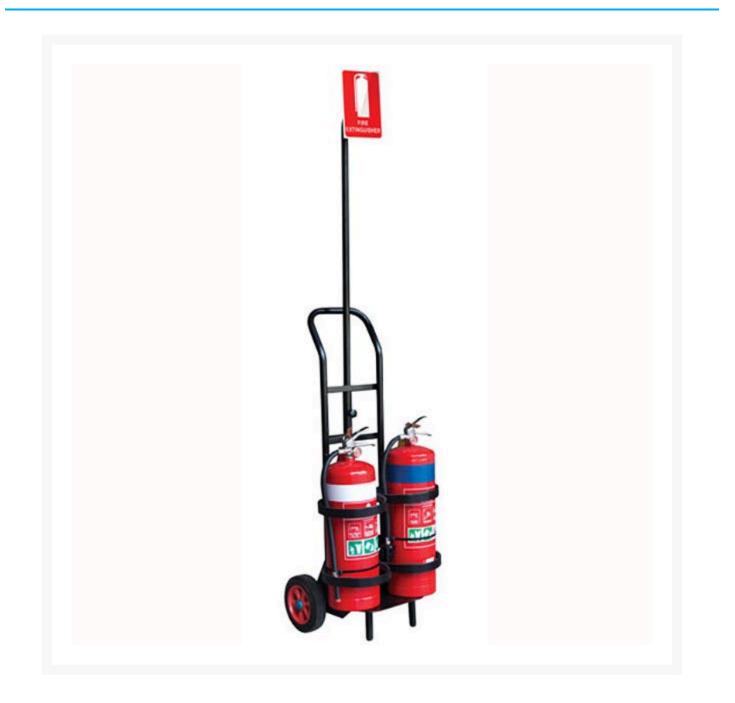

## Description

This is the perfect solution for any situation where a permanent fire extinguisher cannot be mounted, such as construction sites, mines, fetes, carnivals, open-air concert venues etc.

- This system allows fire extinguishers to be easily moved to higher risk activities, so they are readily available whenever required.
- This Portable Fire Extinguisher Trolley is capable of **carrying up to two 9L or 9kg extinguishers**.
- It is built to last using heavy-duty materials including solid rubber tyres.
- Particularly convenient on construction sites to allow extinguishers to be easily moved when changing sites during construction.

\*Please note: Fire Extinguisher AND Fire Extinguisher Sign are NOT included. (Sign Size is 225mm x 150mm sold separately)