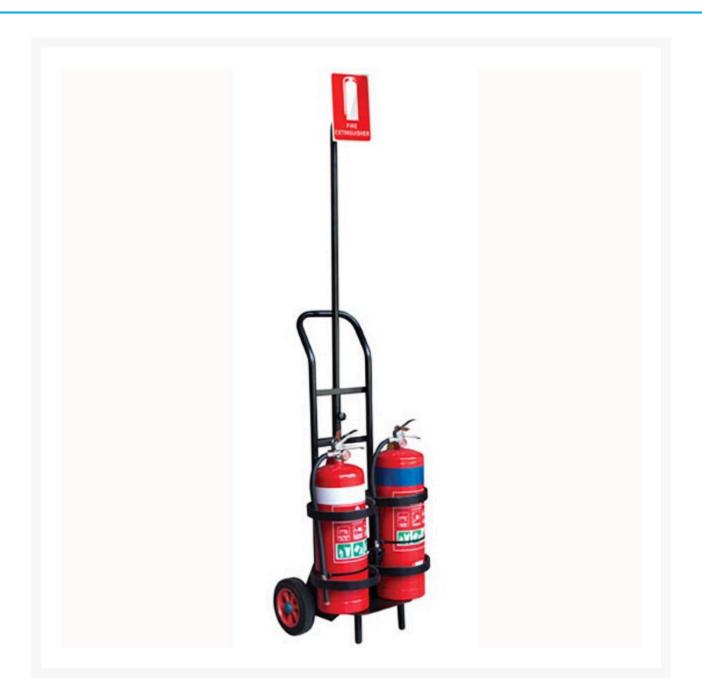

## **Description**

This is the perfect solution for any situation where a permanent fire extinguisher cannot be mounted, such as construction sites, mines, fetes, carnivals, open-air concert venues etc.

- This system allows fire extinguishers to be easily moved to higher risk activities, so they are readily available whenever required.
- This Portable Fire Extinguisher Trolley is capable of carrying up to two 9L or 9kg extinguishers.
- It is built to last using heavy-duty materials including solid rubber tyres.
- Particularly convenient on construction sites to allow extinguishers to be easily moved when changing sites during construction.

\*Please note: Fire Extinguisher AND Fire Extinguisher Sign are NOT included. (Sign Size is 225mm x 150mm sold separately)

2