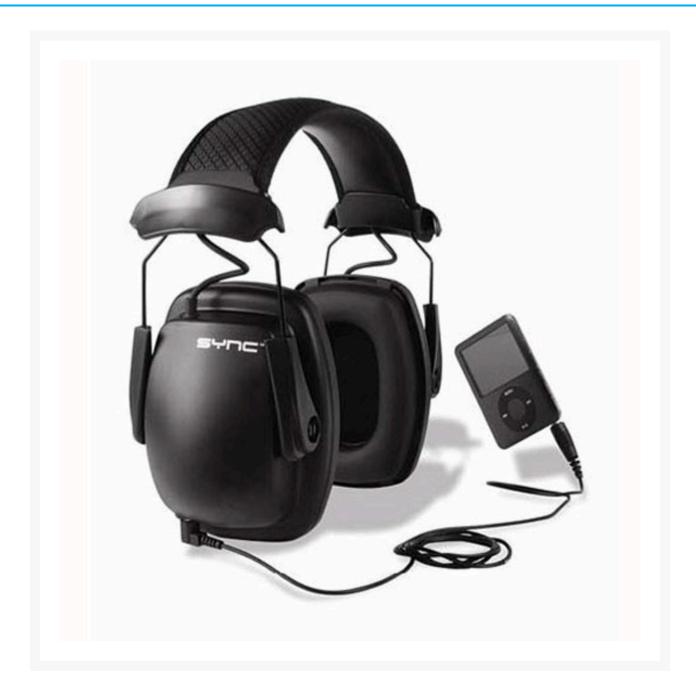

## **Sync™ Stereo Earmuffs**

## **Description**

Sync™ is a stereo earmuff that provides high level of hearing protection, high-fidelity sound, and allows you to listen to portable audio devices safely at work – and at home. At any workplace, Sync helps keep you motivated, and productive. It brings more satisfaction to the job, anywhere from general manufacturing and light assembly work to agriculture – or even listening at home. Sync has no volume knob or power switch to fiddle with, and no batteries to replace, so users can just plug in and go!

- DJ inspired design cups
- Sleek diamond pattern headband is easy to clean
- No batteries required, just plug and play!.
- Reinforced fork slides with handholds or easy and controllable fit
- AUX input can connect to MP3 players and other portable audio devices
- Sync™ Over-Head Stereo Earmuff **31dB** Class 5