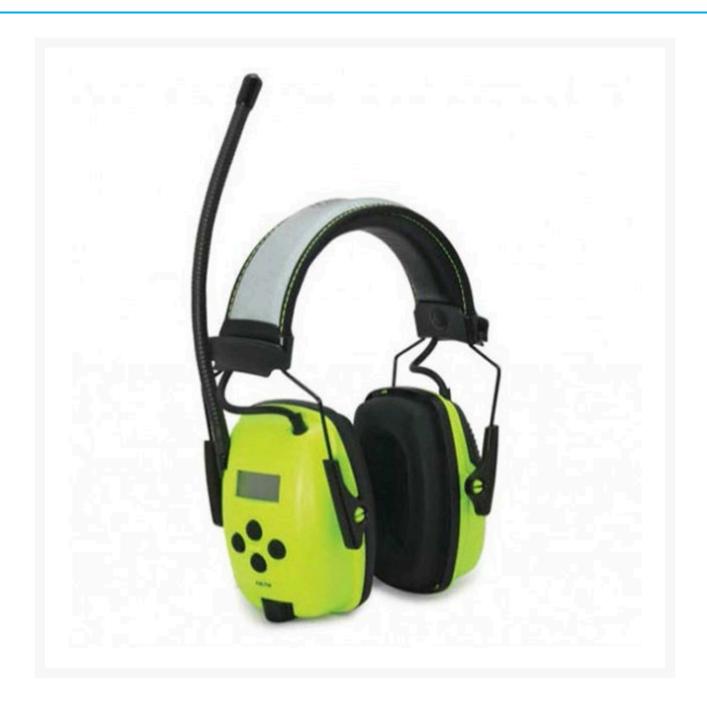

## Sync™ Hi-Vis AM/FM Radio Earmuffs (with Digital Tuning)

**Product Images** 

1

## **Description**

The Sync™ Radio Hi-Visibility earmuff provides workers with a total solution for hearing protection, worker motivation and visibility – during the day and at night. Its eye-catching bright green ear cups provide a highly noticeable contrast against dark settings, especially in low lighting situations and inclement weather. Plus, Sync Radio Hi-Visibility incorporates an exclusive reflective headband that glows when exposed to light, providing increased visibility and safety on the job.

- Digital tuning with LCD display. Locks in your station. 10 pre-set channels.
- AUX input can connect to MP3 players and other portable audio devices.
- Includes 3.5mm cable for connection and 2 x AA batteries for 101 hours of use.
- Sync Hi-Vis AM/FM Radio Earmuffs 26dB Class 5