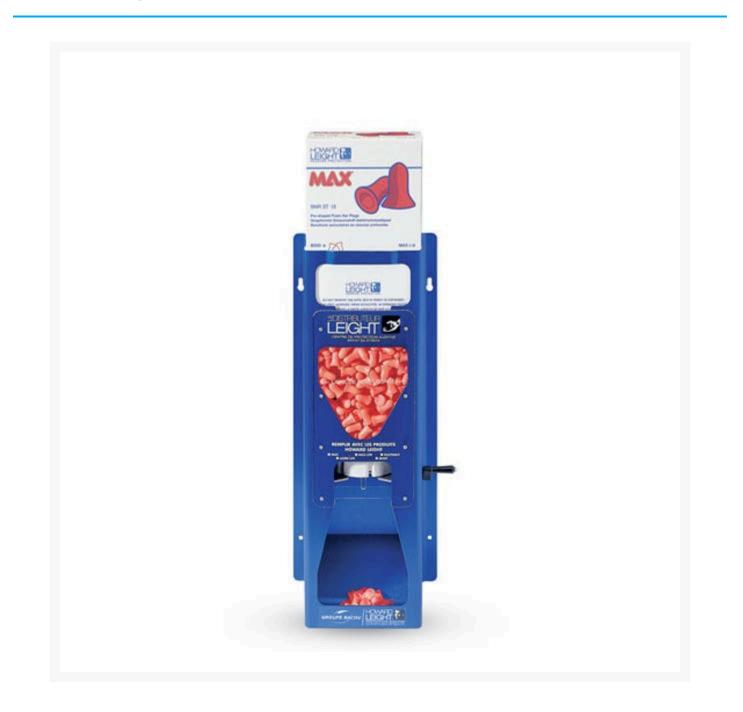

## Description

The Leight Source 500 (LS-500) earplug dispenser provides a highly visible, user-friendly, permanent hearing protection centre.

- Built with heavy-duty anodized aluminium and designed for wall installation.
- The Leight Source 500 dispenses earplugs with a simple turn of the handle.
- Provides a hygienic and economical source for earplugs.
- Ideal for large factories and process industries that have zero tolerance for packaging waste.
- Heavy-duty anodized aluminum withstands constant use
- Mount on wall for easy access
- Crank handle to dispense earplugs
- Ideal for large factories and process industries
- Holds 500 pairs of Howard Leight earplugs: Max<sup>®</sup>, Laser Lite<sup>®</sup>, FirmFit<sup>™</sup>, Quiet<sup>®</sup>