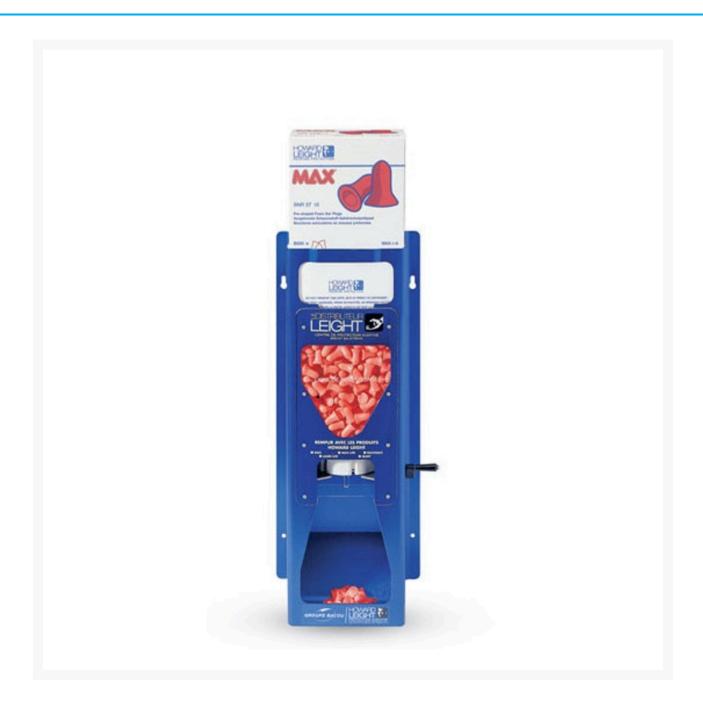

## **Description**

The Leight Source 500 (LS-500) earplug dispenser provides a highly visible, user-friendly, permanent hearing protection centre.

- Built with heavy-duty anodized aluminium and designed for wall installation.
- The Leight Source 500 dispenses earplugs with a simple turn of the handle.
- Provides a hygienic and economical source for earplugs.
- Ideal for large factories and process industries that have zero tolerance for packaging waste.
- Heavy-duty anodized aluminum withstands constant use
- Mount on wall for easy access
- Crank handle to dispense earplugs
- Ideal for large factories and process industries
- Holds 500 pairs of Howard Leight earplugs: Max<sup>®</sup>, Laser Lite<sup>®</sup>, FirmFit<sup>™</sup>, Quiet<sup>®</sup>