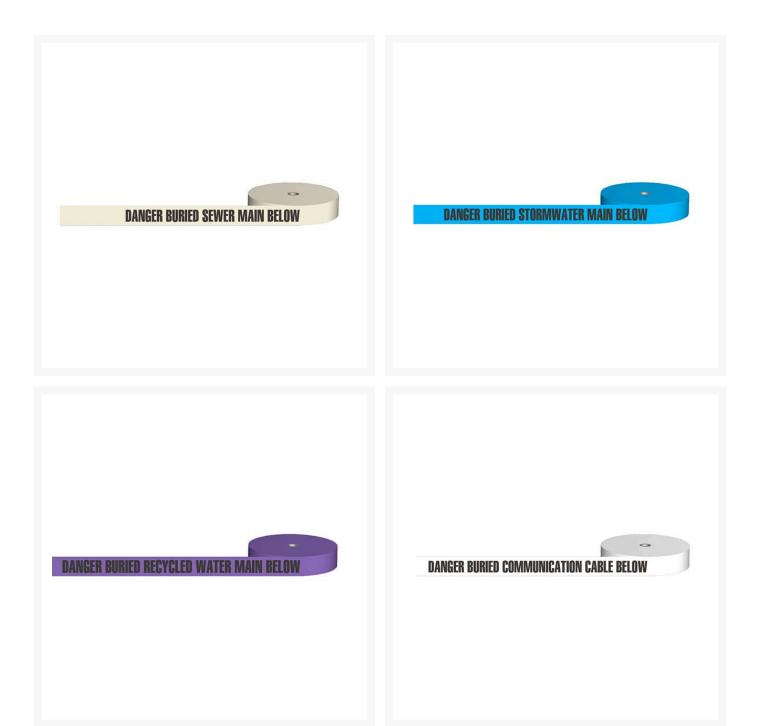

#### **Product Images**

## **Product Options**

| Tape Legend: | Caution Buried Junction Main             |
|--------------|------------------------------------------|
|              | Caution Buried Recycled Water Main Below |
|              | Caution Buried Sewer Main                |
|              | Caution Buried Stormwater Mains Below    |
|              | Danger Buried Communication Cable Below  |
|              | Danger Buried Electrical Cable Below     |
|              | Danger Buried Fire Main Below            |
|              | Danger Buried Gas, Comms, Electricity    |
|              | Danger Buried Gas Main Below             |
|              | Danger Buried Irrigation Main Below      |
|              | Danger Buried Potable Water Mains Below  |
|              | Danger Buried Water Main Below           |
| Tape Colour: | Beige/Black                              |
|              | Blue/Black                               |
|              | Green/Black                              |
|              | Orange/Black                             |
|              | Purple/Black                             |
|              | Red/Black                                |
|              | White/Black                              |
|              | Yellow/Black                             |
| Tape Length: | 100mm x 250m                             |
|              | 150mm x 500m                             |
|              |                                          |