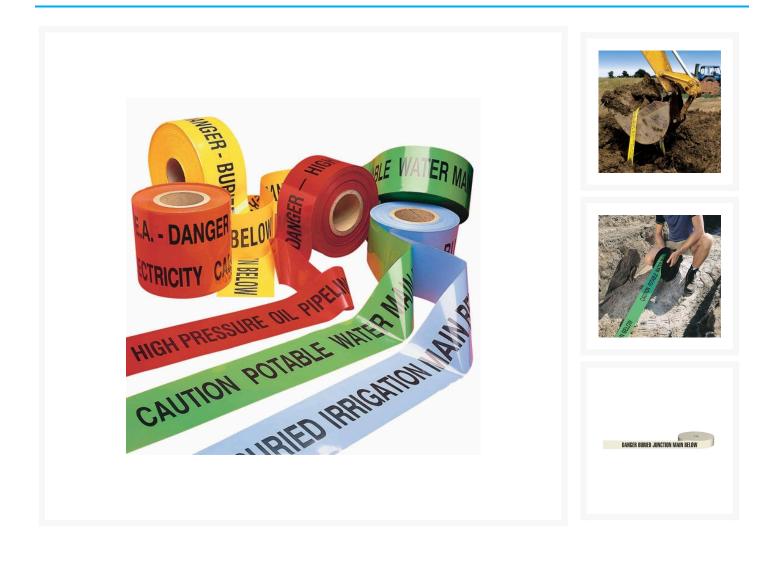

#### **Product Images**

#### **Description**

Non-detectable warning tape is polyethylene plastic tape printed with a black warning message to identify the danger of the service laid beneath. Manufactured in accordance with AS2648:1:1995 to Australian and New Zealand Standards. Non-detectable warning tape should be laid over underground services halfway between the service and the surface in the trench so that a warning can be given before any damage to the service is caused during an excavation.

## **Product Options**

| Tape Legend: | Caution Buried Junction Main             |
|--------------|------------------------------------------|
|              | Caution Buried Recycled Water Main Below |
|              | Caution Buried Sewer Main                |
|              | Caution Buried Stormwater Mains Below    |
|              | Danger Buried Communication Cable Below  |
|              | Danger Buried Electrical Cable Below     |
|              | Danger Buried Fire Main Below            |
|              | Danger Buried Gas, Comms, Electricity    |
|              | Danger Buried Gas Main Below             |
|              | Danger Buried Irrigation Main Below      |
|              | Danger Buried Potable Water Mains Below  |
|              | Danger Buried Water Main Below           |
| Tape Colour: | Beige/Black                              |
|              | Blue/Black                               |
|              | Green/Black                              |
|              | Orange/Black                             |
|              | Purple/Black                             |
|              | Red/Black                                |
|              | White/Black                              |
|              | Yellow/Black                             |
| Tape Length: | 100mm x 250m                             |
|              | 150mm x 500m                             |
|              |                                          |