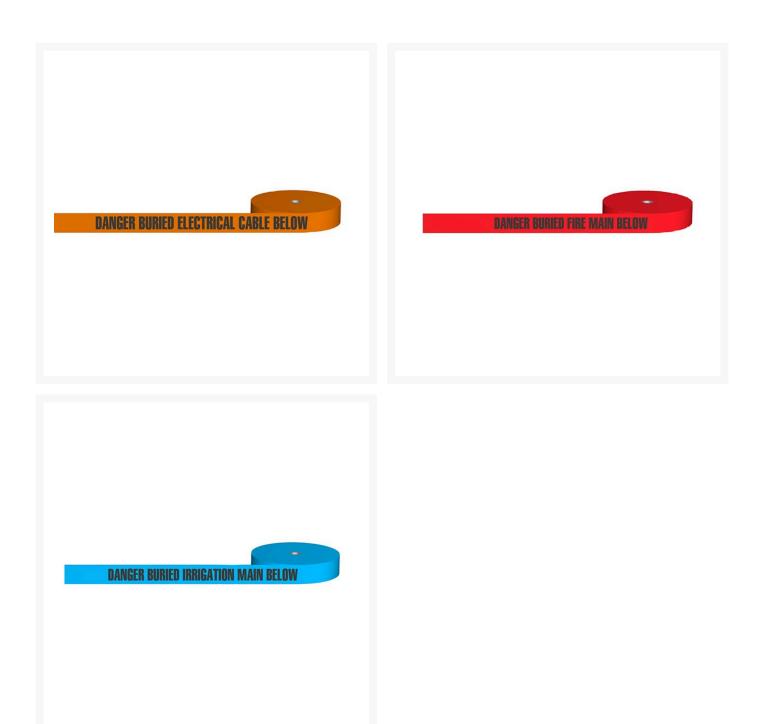

#### **Product Images**

## **Product Options**

| Tape Legend: | Caution Buried Junction Main             |
|--------------|------------------------------------------|
|              | Caution Buried Recycled Water Main Below |
|              | Caution Buried Sewer Main                |
|              | Caution Buried Stormwater Mains Below    |
|              | Danger Buried Communication Cable Below  |
|              | Danger Buried Electrical Cable Below     |
|              | Danger Buried Fire Main Below            |
|              | Danger Buried Gas, Comms, Electricity    |
|              | Danger Buried Gas Main Below             |
|              | Danger Buried Irrigation Main Below      |
|              | Danger Buried Potable Water Mains Below  |
|              | Danger Buried Water Main Below           |
| Tape Colour: | Beige/Black                              |
|              | Blue/Black                               |
|              | Green/Black                              |
|              | Orange/Black                             |
|              | Purple/Black                             |
|              | Red/Black                                |
|              | White/Black                              |
|              | Yellow/Black                             |
| Tape Length: | 100mm x 250m                             |
|              | 150mm x 500m                             |
|              |                                          |