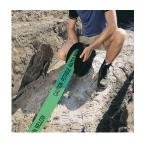

#### **Description**

Non-detectable warning tape is polyethylene plastic tape printed with a black warning message to identify the danger of the service laid beneath. Manufactured in accordance with AS2648:1:1995 to Australian and New Zealand Standards. Non-detectable warning tape should be laid over underground services halfway between the service and the surface in the trench so that a warning can be given before any damage to the service is caused during an excavation.