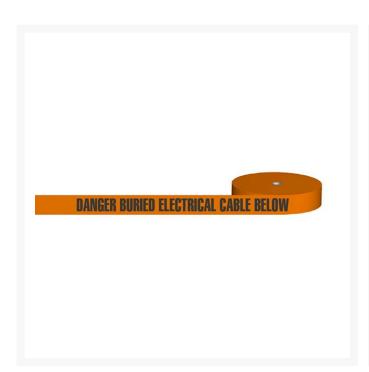

## **Product Options**

| Tape Legend: | Caution Buried Junction Main             |
|--------------|------------------------------------------|
|              | Caution Buried Recycled Water Main Below |
|              | Caution Buried Sewer Main                |
|              | Caution Buried Stormwater Mains Below    |
|              | Danger Buried Communication Cable Below  |
|              | Danger Buried Electrical Cable Below     |
|              | Danger Buried Fire Main Below            |
|              | Danger Buried Gas, Comms, Electricity    |
|              | Danger Buried Gas Main Below             |
|              | Danger Buried Irrigation Main Below      |
|              | Danger Buried Potable Water Mains Below  |
|              | Danger Buried Water Main Below           |
| Tape Colour: | Beige/Black                              |
|              | Blue/Black                               |
|              | Green/Black                              |
|              | Orange/Black                             |
|              | Purple/Black                             |
|              | Red/Black                                |
|              | White/Black                              |
|              | Yellow/Black                             |
| Tape Length: | 100mm x 250m                             |
|              | 150mm x 500m                             |
|              |                                          |