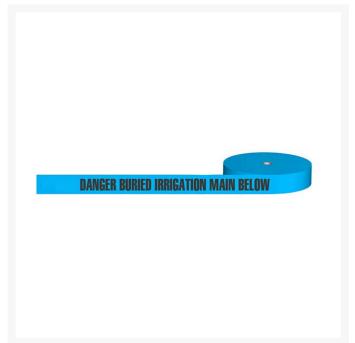

## **Product Options**

| Tape Legend: | Caution Buried Junction Main             |
|--------------|------------------------------------------|
|              | Caution Buried Recycled Water Main Below |
|              | Caution Buried Sewer Main                |
|              | Caution Buried Stormwater Mains Below    |
|              | Danger Buried Communication Cable Below  |
|              | Danger Buried Electrical Cable Below     |
|              | Danger Buried Fire Main Below            |
|              | Danger Buried Gas, Comms, Electricity    |
|              | Danger Buried Gas Main Below             |
|              | Danger Buried Irrigation Main Below      |
|              | Danger Buried Potable Water Mains Below  |
|              | Danger Buried Water Main Below           |
| Tape Colour: | Beige/Black                              |
|              | Blue/Black                               |
|              | Green/Black                              |
|              | Orange/Black                             |
|              | Purple/Black                             |
|              | Red/Black                                |
|              | White/Black                              |
|              | Yellow/Black                             |
| Tape Length: | 100mm x 250m                             |
|              | 150mm x 500m                             |
|              |                                          |