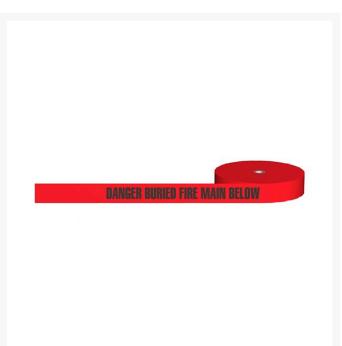

## **Product Options**

| Tape Legend: | Caution Buried Junction Main             |
|--------------|------------------------------------------|
|              | Caution Buried Recycled Water Main Below |
|              | Caution Buried Sewer Main                |
|              | Caution Buried Stormwater Mains Below    |
|              | Danger Buried Communication Cable Below  |
|              | Danger Buried Electrical Cable Below     |
|              | Danger Buried Fire Main Below            |
|              | Danger Buried Gas, Comms, Electricity    |
|              | Danger Buried Gas Main Below             |
|              | Danger Buried Irrigation Main Below      |
|              | Danger Buried Potable Water Mains Below  |
|              | Danger Buried Water Main Below           |
| Tape Colour: | Beige/Black                              |
|              | Blue/Black                               |
|              | Green/Black                              |
|              | Orange/Black                             |
|              | Purple/Black                             |
|              | Red/Black                                |
|              | White/Black                              |
|              | Yellow/Black                             |
| Tape Length: | 100mm x 250m                             |
|              | 150mm x 500m                             |
|              |                                          |