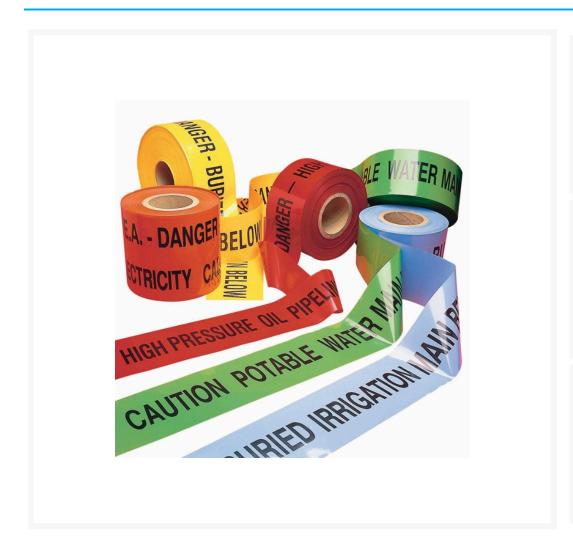

#### **Description**

Non-detectable warning tape is polyethylene plastic tape printed with a black warning message to identify the danger of the service laid beneath. Manufactured in accordance with AS2648:1:1995 to Australian and New Zealand Standards. Non-detectable warning tape should be laid over underground services halfway between the service and the surface in the trench so that a warning can be given before any damage to the service is caused during an excavation.

## **Product Options**

| Tape Legend: | Caution Buried Junction Main             |
|--------------|------------------------------------------|
|              | Caution Buried Recycled Water Main Below |
|              | Caution Buried Sewer Main                |
|              | Caution Buried Stormwater Mains Below    |
|              | Danger Buried Communication Cable Below  |
|              | Danger Buried Electrical Cable Below     |
|              | Danger Buried Fire Main Below            |
|              | Danger Buried Gas, Comms, Electricity    |
|              | Danger Buried Gas Main Below             |
|              | Danger Buried Irrigation Main Below      |
|              | Danger Buried Potable Water Mains Below  |
|              | Danger Buried Water Main Below           |
| Tape Colour: | Beige/Black                              |
|              | Blue/Black                               |
|              | Green/Black                              |
|              | Orange/Black                             |
|              | Purple/Black                             |
|              | Red/Black                                |
|              | White/Black                              |
|              | Yellow/Black                             |
| Tape Length: | 100mm x 250m                             |
|              | 150mm x 500m                             |
|              |                                          |