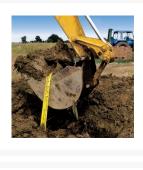

#### **Description**

Non-detectable warning tape is polyethylene plastic tape printed with a black warning message to identify the danger of the service laid beneath. Manufactured in accordance with AS2648:1:1995 to Australian and New Zealand Standards. Non-detectable warning tape should be laid over underground services halfway between the service and the surface in the trench so that a warning can be given before any damage to the service is caused during an excavation.