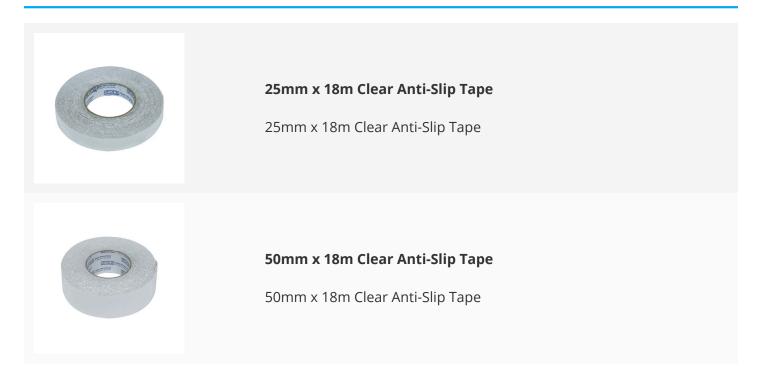

# **Anti-Slip Tapes Clear**

## **Product Images**



### Description

Reduce the risk of slips, trips and falls in and around the workplace. Coarse surface ensures maximum grip even in heavy traffic and wet or greasy conditions. Use this range of tapes to achieve maximum anti-slip protection whilst warning of dangerous areas. Can be used throughout all areas of your facility stairs, ramps, steps, entrances, exits and many more.

- Easy to use simply cut to size, peel off the backing and apply.
- Not recommended for pressure-treated wood surfaces.
- NOTE: Anti-slip tape is a clear finish which is still visible, not transparent.

#### **Additional Information**

| Таре Туре   | Anti-Slip |
|-------------|-----------|
| Tape Length | 18m       |

### **Products in this set**