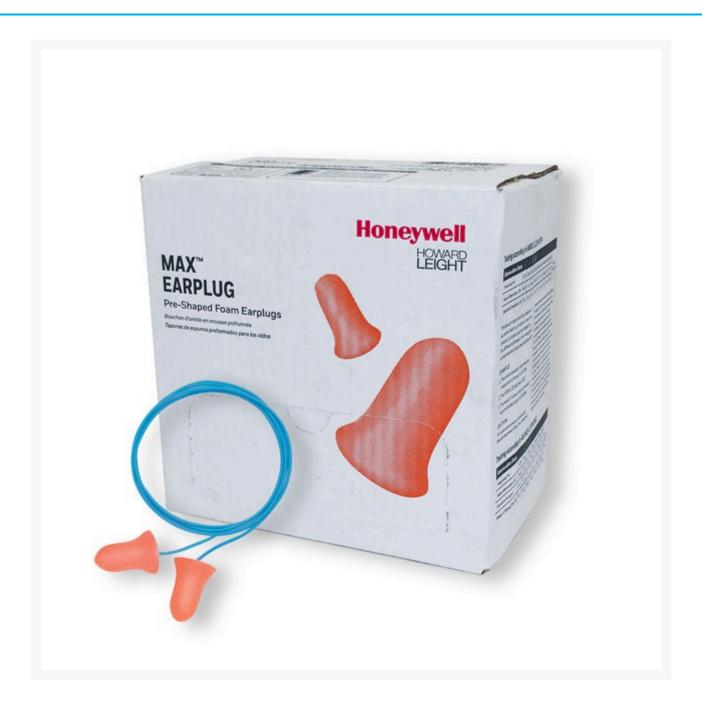

## **Max® - Corded Earplugs (100 Pairs)**

## **Description**

Workers who need to block out loud noise demand the best protection and comfort available in an earplug. That's where MAX comes in. The world's most popular polyurethane foam earplug, MAX offers superior noise-blocking performance in a disposable earplug. MAX's enhanced contoured shape is easier to insert and resists backing out of the ear canal, while its softer foam delivers superior long-wearing comfort – delivering solid performance that your workers can depend on.

- 26dB Class 5
- The world's most-used polyurethane foam earplug
- Bell shape delivers maximum in-ear comfort
- Contoured design easier to insert, resists tendency to back-out of ear canal
- Polyurethane foam enhances comfort, especially for long-term wear
- Smooth, soil-resistant closed cell-foam skin prevents dirt build-up
- Bulk refills for Howard Leight 400 (HL-400) and Leight Source 500 (LS-500) Earplug Dispensers save time, waste and space