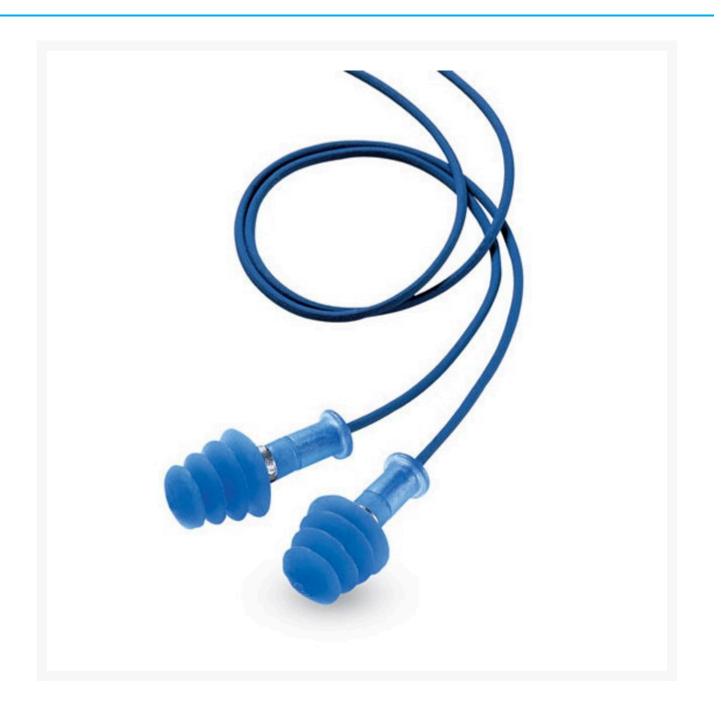

## Fusion<sup>®</sup> - Detectable Metalized Cord Earplugs (100 Pairs)

**Product Images** 

Fusion Detectable multiple-use earplugs use advanced manufacturing technology to deliver a revolutionary combination of all-day comfort and easy handling. Its FlexiFirm<sup>®</sup> core ensures easy insertion into the ear canal and a superior fit all day long. Fusion's patented SoftFlange<sup>™</sup> design adjusts perfectly to the ear canal to deliver unmatched comfort and superior attenuation.

- SLC80 22dB Class 4
- Patented dual material design
- FlexiFirm<sup>®</sup> stem is easy to grasp, ensures easy insertion into the ear canal
- SoftFlanges<sup>®</sup> create comfortable seal in the ear canal for superior comfort and protection
- Attached cord and metal stem ring easily detected by automated equipment
- Blue color provides high visibility in detection
- Cleans with soap and water, lasts for weeks