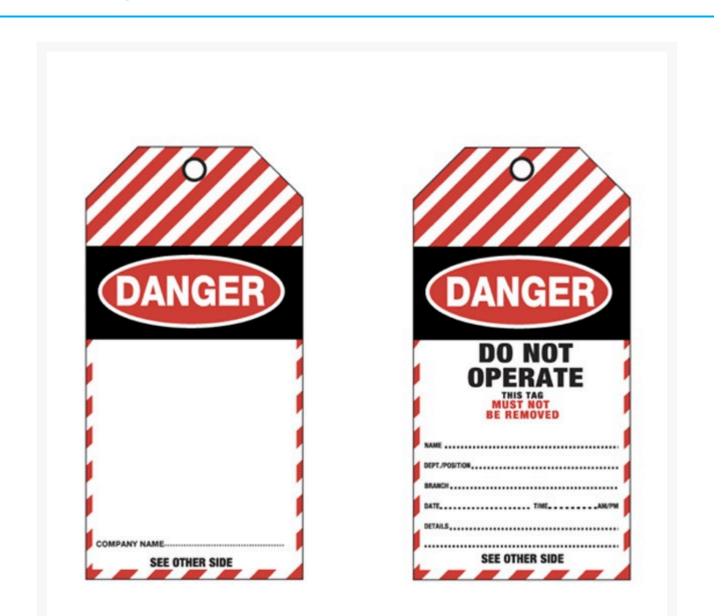

## Danger Blank Card Safety Tags (Pack of 25)

## **Product Images**

Lockout Tagout (LOTO) Safety Tags are an effective way to communicate important safety and maintenance requirements in your facility.

Does your workplace utilise suitable identification and labelling practices? Lockout Tagout is vital for temporary use to ensure equipment and other machines are turned off and remain so during scheduled maintenance.

Safety tags are available in a range of colours, materials and variations depending on their intended use. These tags can be used for inventory checks and inspections, or to indicate electrical hazards, other dangers or even equipment status.