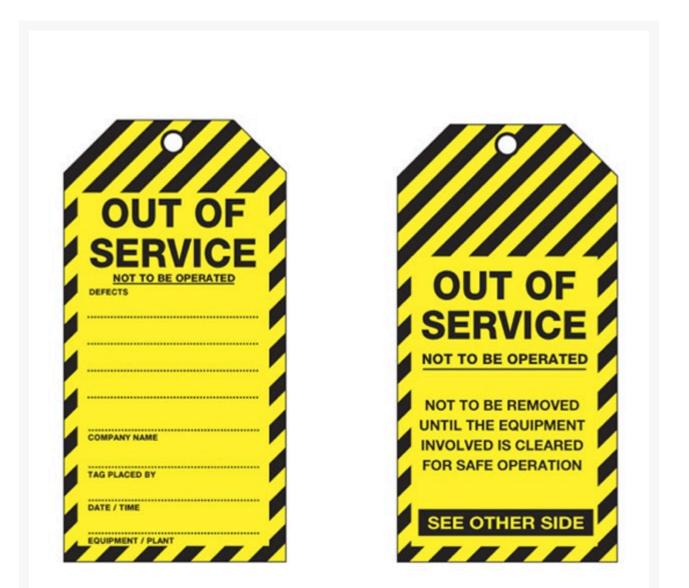

## Caution Out of Service Card Safety Tags (Pack of 25)

## **Product Images**

Lockout Tagout (LOTO) Safety Tags are an effective way to communicate important safety and maintenance requirements in your facility.

Does your workplace utilise suitable identification and labelling practices? Lockout Tagout is vital for temporary use to ensure equipment and other machines are turned off and remain so during scheduled maintenance.

Safety tags are available in a range of colours, materials and variations depending on their intended use. These tags can be used for inventory checks and inspections, or to indicate electrical hazards, other dangers or even equipment status.

- Tags are easy to write on with pen or pencil
- Tag Material: Cardboard (with steel eyelet)
- **Tag Size:** 75mm x 160mm
- Tag Pack Quantity: Pack of 25 safety tags