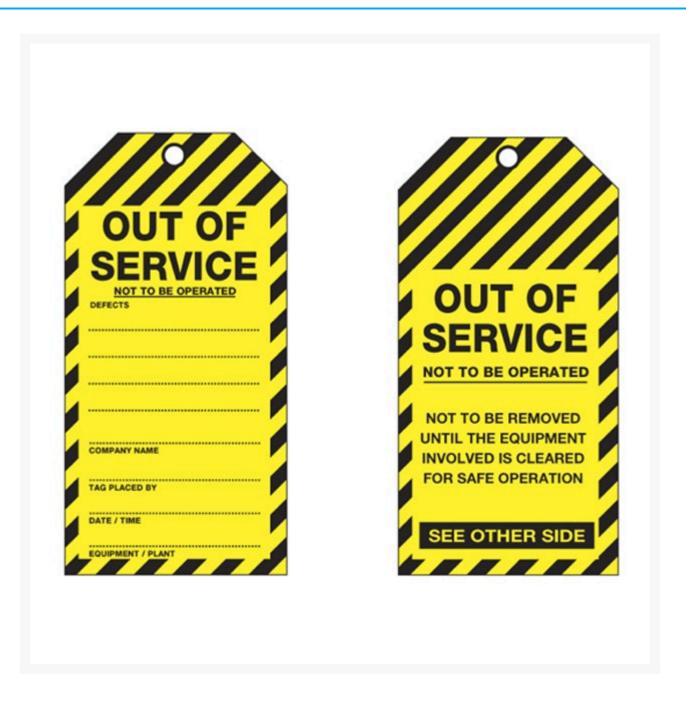

## **Caution Out of Service Tear Proof Synthetic Safety Tags (Pack of 25)**

**Product Images** 

1

## **Description**

Lockout Tagout (LOTO) Safety Tags are an effective way to communicate important safety and maintenance requirements in your facility.

Does your workplace utilise suitable identification and labelling practices? Lockout Tagout is vital for temporary use to ensure equipment and other machines are turned off and remain so during scheduled maintenance.

• Tags are easy to write on with pen or pencil

• Tag Material: Tear Proof Synthetic (with steel eyelet & string)

• **Tag Size:** 75mm x 160mm

• Tag Pack Quantity: Pack of 25 safety tags