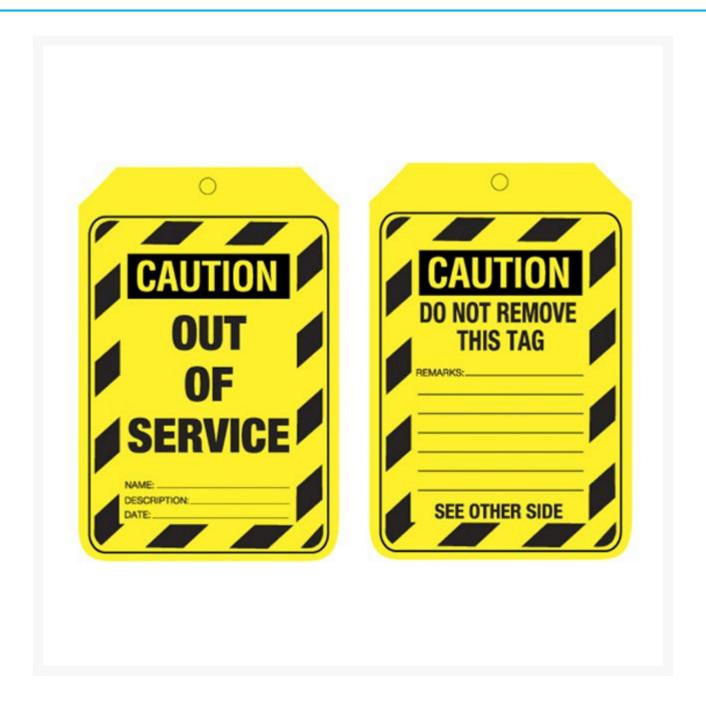

## **Caution Out of Service Card Safety Tags (Pack of 100)**

**Product Images** 

1

## **Description**

Lockout Tagout (LOTO) Safety Tags are an effective way to communicate important safety and maintenance requirements in your facility.

Does your workplace utilise suitable identification and labelling practices? Lockout Tagout is vital for temporary use to ensure equipment and other machines are turned off and remain so during scheduled maintenance.

• Tags are easy to write on with pen or pencil

• Tag Material: Cardboard (with pre-cut hole)

• **Tag Size:** 90mm x 140mm

• Tag Pack Quantity: Pack of 100 safety tags