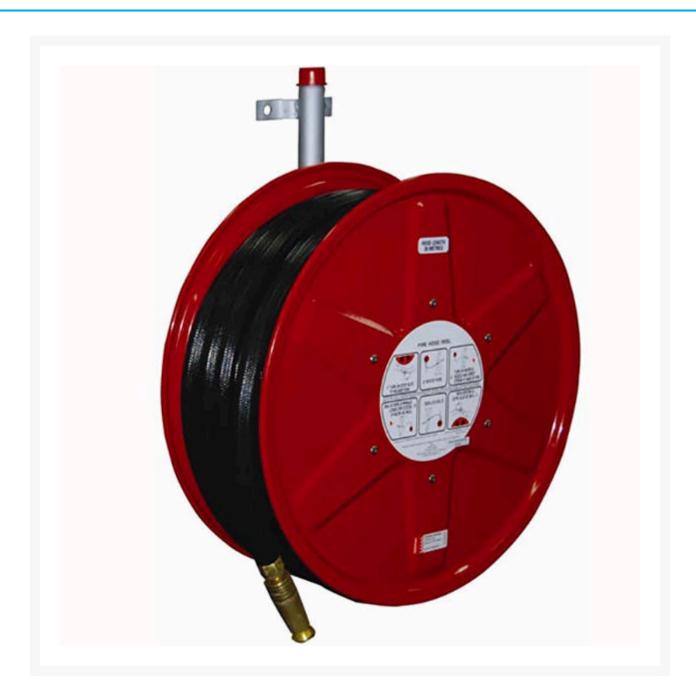

## **Description**

This quality fire hose reel is guaranteed to last in Australian conditions. The control nozzle attached to the end of the hose enables the operator to control the direction and flow of water to the fire.

## Product Notes:

- This hose is easy to use and suitable for almost any application.
- Hose Dimensions: **Length: 36metres x Width: 19mm**
- Heavy-duty steel construction.
- UV stabilised to stand up to outdoor storage in tough Aussie conditions.
- Comes complete with guide arm and nozzle lock.
- Colour: Signal Red.
- Easy to operate and maintain.
- Meets and exceeds the requirements of Australian Standard AS1221.