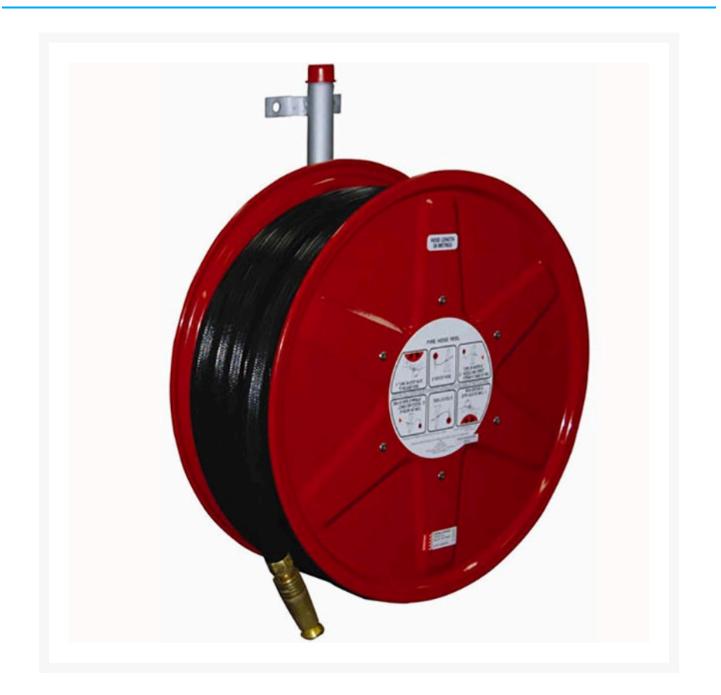

## Description

This quality fire hose reel is guaranteed to last in Australian conditions. The control nozzle attached to the end of the hose enables the operator to control the direction and flow of water to the fire.

Product Notes:

- This hose is easy to use and suitable for almost any application.
- Hose Dimensions: Length: 36metres x Width: 19mm
- Heavy-duty steel construction.
- UV stabilised to stand up to outdoor storage in tough Aussie conditions.
- Comes complete with guide arm and nozzle lock.
- Colour: Signal Red.
- Easy to operate and maintain.
- Meets and exceeds the requirements of Australian Standard AS1221.