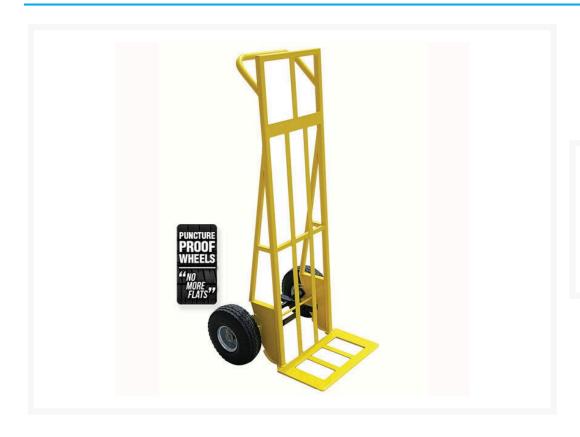

## Premium Square Framed Hand Trolley 300kg (Puncture Proof Wheels)

## **Description**

This smart piece of Australian design halves the amount of effort required to tilt the load off the ground.

- Load Capacity: 300kg
- Features Puncture Proof Wheels. No more flat tyres!
- Trolley Size: 1290 x 370mm
- Toe Plate Size: 430(W) x 245(L)mm
- Net Weight: 21kg
- A spring-loaded foot-operated lever tilts the wheel axle into the best position for lifting and moving the load.

- A truly **heavy-duty steel trolley** that is designed to work and is guaranteed to last.
- The ultimatum in ergonomics means the hand trolley does the work for you.
- The trolley is designed for **high**, **flat load support**.
- Ideal for moving boxes, tubs and crates.