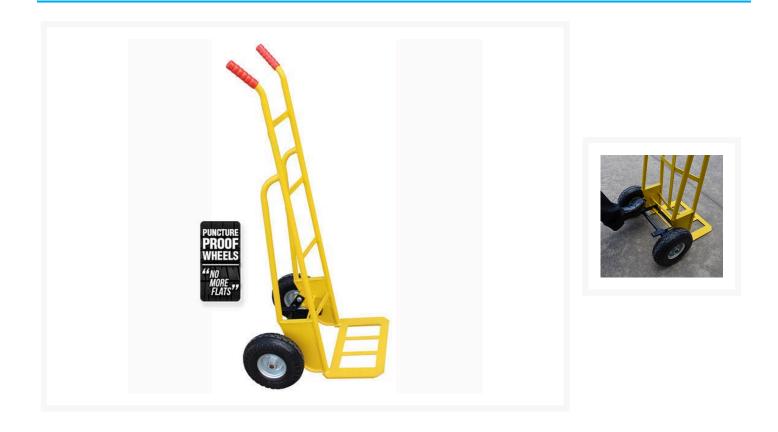

## Description

This smart piece of Australian design halves the amount of effort required to tilt the load off the ground.

- Load Capacity: 300kg
- Features Puncture Proof Wheels. No more flat tyres!
- Trolley Size: 1290 x 370mm
- Toe Plate Size: 430(W) x 245(L)mm
- Net Weight: 21kg
- A spring-loaded foot-operated lever tilts the wheel axle into the best position for lifting and moving the load.

- A truly heavy-duty steel trolley that is designed to work and is guaranteed to last.
- The ergonomic design means that this hand trolley does the hard work for you.
- The twin handle model features a curved back.
- Additional drum hook is included for the safe transport of drums, kegs or sacks.
- Product is also suitable for moving boxes, crates and tubs etc.