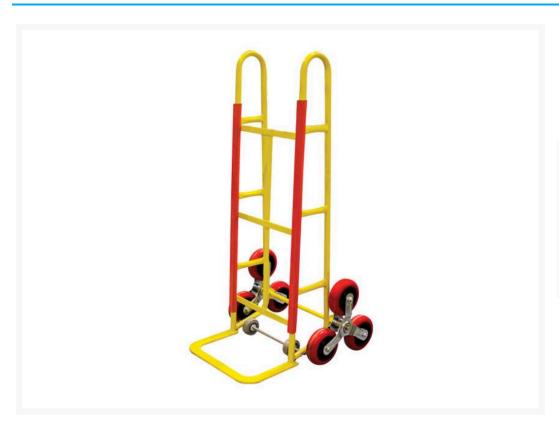

## **Description**

This Stair Climber Hand Trolley is carefully designed to safely maneuver heavy items such as refrigerators, cabinets and more up and down set of stairs and steps/levels with ease.

- Load Capacity: 250kg
- Trolley Size: 1200mm x 410mm
- Toe Plate Size: Width 420mm x Length 270mm
- Net Weight: 25.5kg
- Stair Climber Trolley makes the act of step climbing with heavy loads a breeze.
- 150mm rebound rubber dolly wheels.
- Loading strips, sturdy welds.
- Reinforced axle make it an extremely sturdy build.

• The product is available with or without a ratchet.