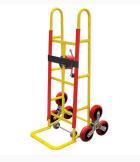

• The product is available with or without a ratchet.

## **Products in this set**

Without Ratchet: Premium Stair Climbing Hand Trolley 250kg

With Ratchet: Premium Stair Climbing Hand Trolley 250kg