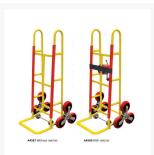

• The product is available with or without a ratchet.

## **Products in this set**

Without Ratchet: Premium Stair Climbing Hand Trolley 250kg

With Ratchet: Premium Stair Climbing Hand Trolley 250kg