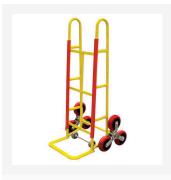

• The product is available with or without a ratchet.

## **Products in this set**

Without Ratchet: Premium Stair Climbing Hand Trolley 250kg

With Ratchet: Premium Stair Climbing Hand Trolley 250kg