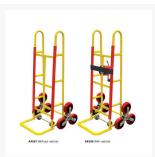

• The product is available with or without a ratchet.

## **Products in this set**

Without Ratchet: Premium Stair Climbing Hand Trolley 250kg

With Ratchet: Premium Stair Climbing Hand Trolley 250kg