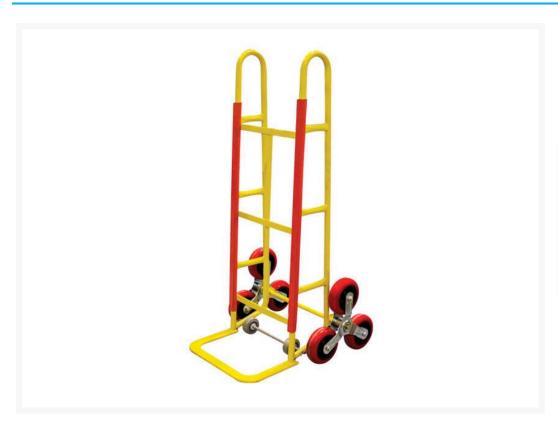

## **Description**

This Stair Climber Hand Trolley is carefully designed to safely maneuver heavy items such as refrigerators, cabinets and more up and down set of stairs and steps/levels with ease.

- Load Capacity: 250kg
- Trolley Size: 1200mm x 410mm
- Toe Plate Size: Width 420mm x Length 270mm
- Net Weight: 25.5kg
- Stair Climber Trolley makes the act of step climbing with heavy loads a breeze.
- 150mm rebound rubber dolly wheels.
- Loading strips, sturdy welds.
- Reinforced axle make it an extremely sturdy build.

• The product is available with or without a ratchet.