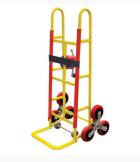

## **Description**

This Stair Climber Hand Trolley is carefully designed to safely maneuver heavy items such as refrigerators, cabinets and more up and down set of stairs and steps/levels with ease.

- Load Capacity: 250kg
- Trolley Size: 1200mm x 410mm
- Toe Plate Size: Width 420mm x Length 270mm
- Net Weight: 25.5kg
- Stair Climber Trolley makes the act of step climbing with heavy loads a breeze.
- 150mm rebound rubber dolly wheels.
- Loading strips, sturdy welds.
- Reinforced axle make it an extremely sturdy build.