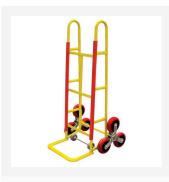

## **Description**

This Stair Climber Hand Trolley is carefully designed to safely maneuver heavy items such as refrigerators, cabinets and more up and down set of stairs and steps/levels with ease.

- Load Capacity: 250kg
- Trolley Size: 1200mm x 410mm
- Toe Plate Size: Width 420mm x Length 270mm
- Net Weight: 25.5kg
- Stair Climber Trolley makes the act of step climbing with heavy loads a breeze.
- 150mm rebound rubber dolly wheels.
- Loading strips, sturdy welds.
- Reinforced axle make it an extremely sturdy build.