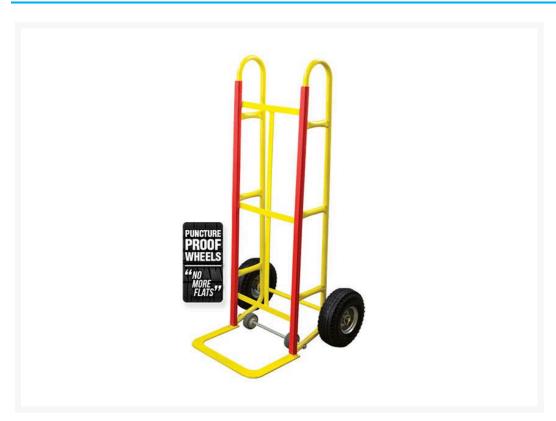

## **Description**

This Premium Appliance Trolley is ideal for moving appliances such as washing machines, refrigerators, dishwashers and more.

- Load Capacity: 200kg
- Features Puncture Proof Wheels. No more flat tyres!
- Heavy-duty trolley.
- Safe, efficient and comfortable.
- Sturdy design and construction offer a unique and secure experience for professional or home use.
- Includes a tough and durable toe plate.
- Comes with loading strips.
- Available with or without Ratchet: