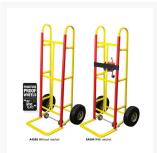

## **Description**

This Premium Appliance Trolley is ideal for moving appliances such as washing machines, refrigerators, dishwashers and more.

- Load Capacity: 200kg
- Features Puncture Proof Wheels. No more flat tyres!
- Heavy-duty trolley.
- Safe, efficient and comfortable.
- Sturdy design and construction offer a unique and secure experience for professional or home use.
- Includes a tough and durable toe plate.
- Comes with loading strips.
- Available with or without Ratchet:

## **Products in this set**

Without Ratchet: Premium Appliance Hand Trolley 200kg

With Ratchet: Premium Appliance Hand Trolley 200kg

2