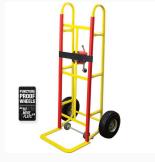

## **Description**

This Premium Appliance Trolley is ideal for moving appliances such as washing machines, refrigerators, dishwashers and more.

- Load Capacity: 200kg
- Features Puncture Proof Wheels. No more flat tyres!
- Heavy-duty trolley.
- Safe, efficient and comfortable.
- Sturdy design and construction offer a unique and secure experience for professional or home use.
- Includes a tough and durable toe plate.
- Comes with loading strips.
- Available with or without Ratchet: