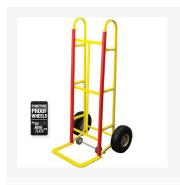

## **Description**

This Premium Appliance Trolley is ideal for moving appliances such as washing machines, refrigerators, dishwashers and more.

- Load Capacity: 200kg
- Features Puncture Proof Wheels. No more flat tyres!
- Heavy-duty trolley.
- Safe, efficient and comfortable.
- Sturdy design and construction offer a unique and secure experience for professional or home use.
- Includes a tough and durable toe plate.
- Comes with loading strips.
- Available with or without Ratchet: