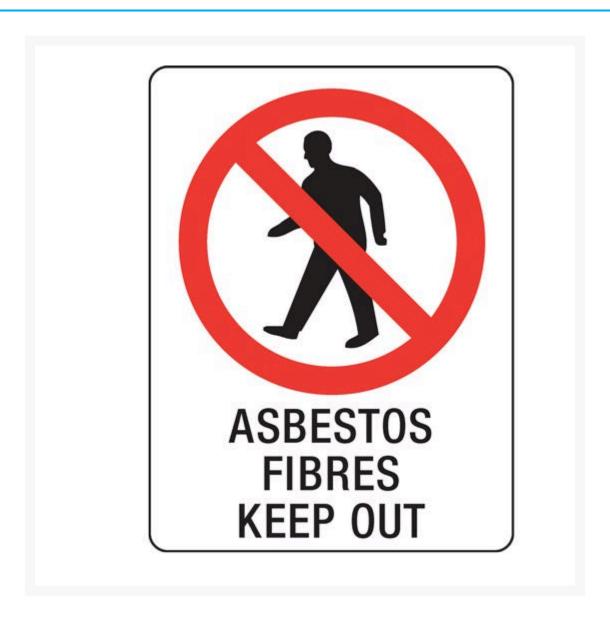

#### **Description**

Prohibition Signs specify when a general instruction or action must be adhered to. When you need to tell people that they can't do something, you'll need a Prohibition Sign. These safety signs feature the universally recognisable red circle or annulus with a diagonal line through it. Keep people from entering private property with a NO ENTRY sign or signal that people aren't allowed to smoke in an area with a NO SMOKING sign. Sign

wording is in black lettering on a white background. Sign layout must comply to AS 1319 regulations.