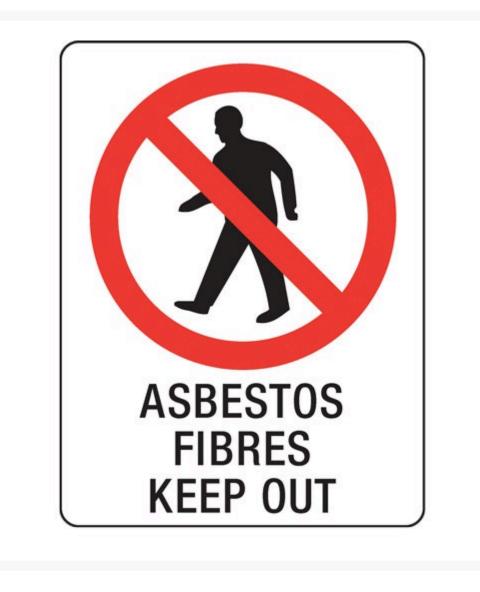

## **Asbestos Fibres**

## **Description**

Prohibition Signs specify when a general instruction or action must be adhered to. When you need to tell people that they can't do something, you'll need a Prohibition Sign. These safety signs feature the universally recognisable red circle or annulus with a diagonal line through it. Keep people from entering private property with a NO ENTRY sign or signal that people aren't allowed to smoke in an area with a NO SMOKING sign. Sign

wording is in black lettering on a white background. Sign layout must comply to AS 1319 regulations.