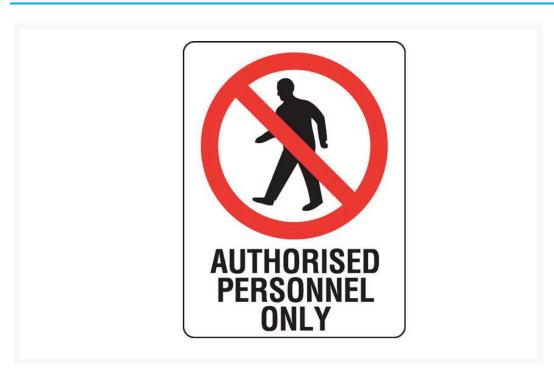

# **Authorised Personnel Only Sign**

### **Description**

Prohibition Signs specify when a general instruction or action must be adhered to. When you need to tell people that they can't do something, you'll need a Prohibition Sign. These safety signs feature the universally recognisable red circle or annulus with a diagonal line through it. Keep people from entering private property with a NO ENTRY sign or signal that people aren't allowed to smoke in an area with a NO SMOKING sign. Sign wording is in black lettering on a white background. Sign layout must comply to AS 1319 regulations.